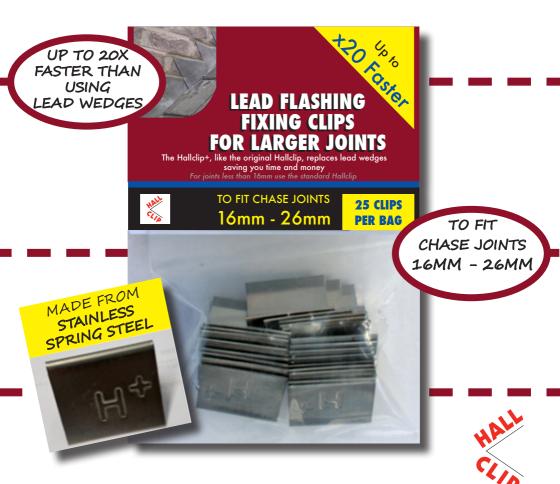

## revolutionising roofs<sup>™</sup>

Save time installing flashings with the Hallclip+™

## revolutionising roofs<sup>™</sup>

The new Hallclip+<sup>™</sup> replaces lead wedges saving you time & money

Patent No. GB 2316959

FROM THE INVENTOR OF THE HALLHOOK, SOLARFLASH & THE ORIGINAL HALLCLIP VISIT OUR WEBSITE: www.geniusroofsolutions.com FOR FURTHER DETAILS OR CALL US ON 01257 793113