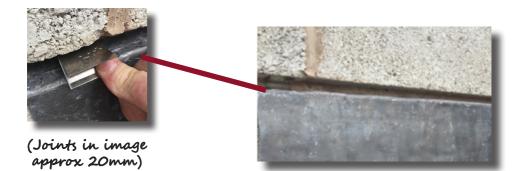

## 

When you use Hallclip+ to fix flashings you can dress them before pointing them in

Insert Hallclips with 'H+' uppermost

One pack fixes up to 10 linear metres of flashing

When fixing step flashings ensure that at least one clip is fitted per step