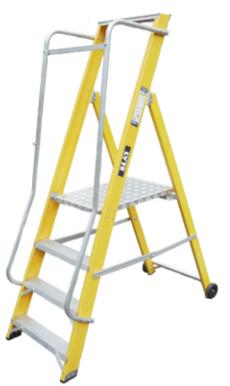

## **Glassfibre Widestep**

- Wide working platform of 400mm x 600mm.
- Lightweight and compact for storage with wheels at rear for easy transport.
- Safety bar for added security (formerly a safety chain).
- Maximum Capacity Load of 150kg.
- Non-conductive to 30,000 volts, making it ideal for both industrial and trade use where electrical hazards exist.

| Code   | Treads | Closed<br>Height(mm) | Open<br>Height(mm) | Platform<br>Height(mm) |
|--------|--------|----------------------|--------------------|------------------------|
| NYFWP2 | 2      | 1540                 | 1520               | 390                    |
| NYFWP3 | 3      | 1695                 | 1645               | 614                    |
| NYFWP4 | 4      | 2010                 | 1850               | 830                    |
| NYFWP5 | 5      | 2260                 | 2040               | 1040                   |
| NYFWP6 | 6      | 2500                 | 2280               | 1270                   |
| NYFWP7 | 7      | 2790                 | 2470               | 1480                   |
| NYFWP8 | 8      | 2980                 | 2660               | 1690                   |