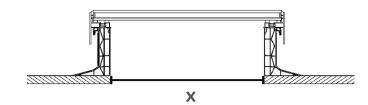

## How to measure a glass rooflight

When ordering a rooflight with a uPVC upstand the measurements required will be:

• Roof opening (X)

Whitesales products are compatible with siteformed builders' curb and the measurements required will be: