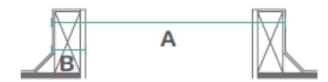

- External dimension of upstand (A)
- The thickness of the upstand (B)

There is no difference between a rooflight and a skylight. They are both defined as windows built

Ŧ

However, rooflights and skylights should not be confused with the term 'roof window'.