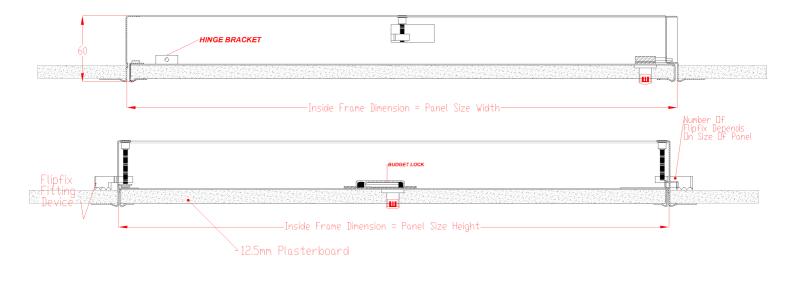

### Fitting

Make sure the structural opening is at least 5mm larger than the panel size, back of frame size. E.G a 600x600mm panel size requires a 605x605mm hole size. You don't need to remove the door, just open the panel using the budget lock key provided, place the panel into the aperture. Tighten the FlipFix device via the fixing screw behind the door leaf to clamp on the back of the plasterboard (The FlipFix device covers boards from 8mm to 32mm) Check the frame is square by measuring corner to corner. Lock the door in place; the door and frame should be flush. Sit back and relax, you've just saved yourself 20 minutes. (Please note that it is important that prior to applying the plaster skim coat, a joint filler and a scrim tape is applied over the junction between the beaded frame and the plasterboard in order to prevent cracking of the skim coat)