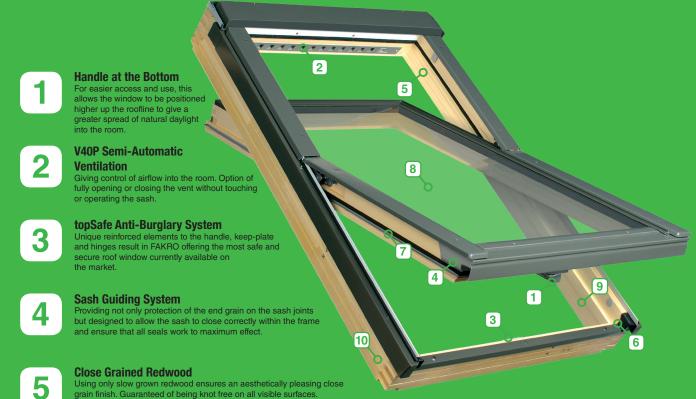

## REASONS TO CHOOSE FAKRO ROOF WINDOWS



- Condensation run off channels
  - Moisture caused by condensation can escape to the outside thanks to a unique drainage system. Added to fully sealed internal joints which prevent moisture from entering into the timber resulting in greater durability.
- Quadruple Sealing System
  Wiper and compression seals to the window and sash give a high level of air tightness and a first class weatherseal.
- 1.3W/M2K Installed U-Value

  Market leading standard window U-value thanks to thermoPro technology and warm edge spaces to the glazing unit.
- Fully Finished

  A fully finished product, even in relation to non-visible surfaces on the sash.

  Eco-friendly lacquer or polyurethane used to give a first class finish to all surfaces. Minimal aftercare required.
- Universal Bracket Fix System
  Gi