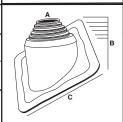

| Flashing Details        |                    |
|-------------------------|--------------------|
| A-Top opening           | 3-1/2"(89mm)       |
| B-Cut to suit pipe size | 4"- 8" (101-203mm) |
| C-Base                  | 14-1/4" (362mm)    |