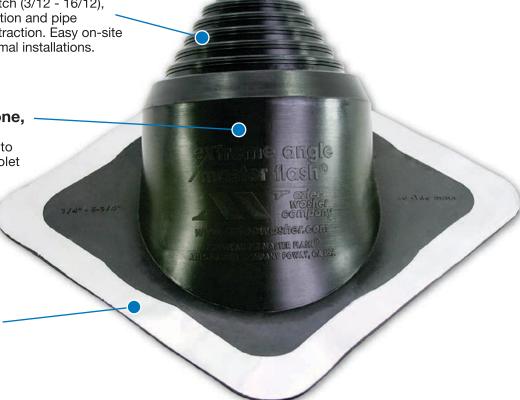

#### The built in 12/12 pitch

Allows to handle any extreme roof pitch (3/12 - 16/12), sleeve flexibility accommodates vibration and pipe movement caused by expansion/contraction. Easy on-site customization accommodates all normal installations.

# Weather Protection Made of EPDM or Grey Silicone,

These flashings are compounded specifically for maximum resistance to weathering due too zone and ultraviolet light.

### **Adaptable Base**

The base is designed to mold to most panel configurations and roof pitches regardless of vent location.

|                                              | Compound      | Part No. |
|----------------------------------------------|---------------|----------|
| #1 Extreme Angle<br>1/4" - 5-3/4"(6 - 146mm) | BLACK EPDM    | EA101BA  |
|                                              | GREY SILICONE | EA102GX  |