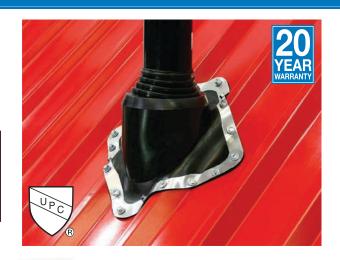

## **Extreme Angle** Master Flash®

### Specifically designed for **Metal Roofing Industry**

For applications with a 3/12 to 16/12 pitch, while accepting & responding to the most commonly encountered pipe penetrations.

| Advanced Ozone Resistance tested to                 | EPDM<br>70 hour @ 500 pphm         | HIGH TEMP GREY SILICONE<br>70 hour @ 500 pphm |
|-----------------------------------------------------|------------------------------------|-----------------------------------------------|
| High Temperature Resistance Intermittent Continuous | +135°C (+275°F)<br>+100°C (+212°F) | +260°C (+500°F)<br>+225°C (+437°F)            |
| Low Temperature Resistance tested to                | – 55°C (-67°F)                     | - 74°C (-101°F)                               |
| Compression Set Maximum                             | 25%                                | 50%                                           |

#### The built in 12/12 pitch

Allows to handle any extreme roof pitch (3/12 - 16/12), sleeve flexibility accommodates vibration and pipe movement caused by expansion/contraction. Easy on-site customization accommodates all normal installations.