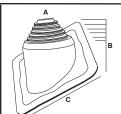

| Flashing Details        |                         |
|-------------------------|-------------------------|
| A-Top opening           | Closed                  |
| B-Cut to suit pipe size | 1/4"– 5-3/4" (6 -146mm) |
| C-Base                  | 11" (279mm)             |