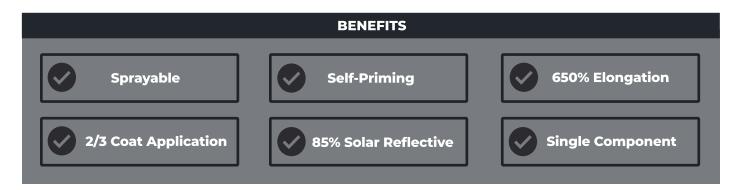

## KARNAK ELASTO-KOTE

Elasto-Kote is an SEBS thermoplastic waterproofing system designed specifically for application onto pitched roofs and ideal for metal, coated metal, concrete and asbestos surfaces. Built-in Rust Inhibitor and FM approved, Elasto-Kote offers an exceptionally high-performing elastomeric water-proofing

system, it is up to 85% solar reflective and has 650% elongation.

Our product is a single component self-priming SEBS elastomeric thermoplastic which is applied in 2/3 coats and comes with a 10 year product guarantee as standard

application of Elasto-Kote is both fast and simple.

Suitable for application on to: metal, plastisol, fibre cement, asbestos encapsulation and expanded foam.

Elasto-Kote can be spray applied using an airless sprayer making it ideal for rapid application to corrugated surfaces, offering 10, 15 and 20 year guarantees. A 2/3 coat application, leaving a highly reflective white or portland grey finish and offering a full