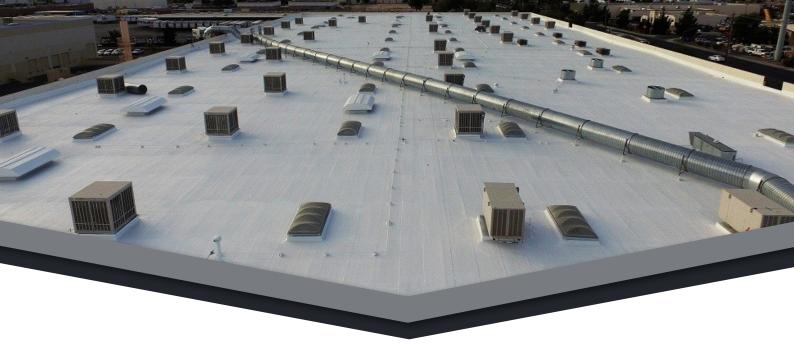

## **FLAT ROOF APPLICATIONS**

Elasto-Kote is resistant to ponding water, making it ideal for

overcoating existing flat surfaces. Suitable surfaces include single ply and EPDM sheet roofing. Please contact our technical team for specific application specifications and to check project suitability.

#### **TYPICAL 10 YEAR SINGLE PLY BUILD-UP**

# SINGLE PLY APPLICATION

#### **TYPICAL 20 YEAR SINGLE PLY BUILD-UP**

#### **TYPICAL 10 YEAR EPDM BUILD-UP**

#### **TYPICAL 20 YEAR EPDM BUILD-UP**