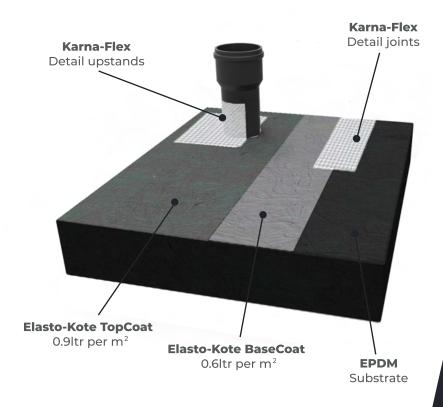

g complete roof renovation and

restoring the roofs waterproofing structure, giving the appearance of a brand new roof.

## **FLAT ROOF APPLICATIONS**

Elasto-Kote is resistant to ponding water, making it ideal for

overcoating existing flat surfaces. Suitable surfaces include single ply and EPDM sheet roofing. Please contact our technical team for specific application specifications and to check project suitability.



#### **TYPICAL 10 YEAR METAL BUILD-UP**



## METAL APPLICATION



#### **TYPICAL 20 YEAR METAL BUILD-UP**



#### **TYPICAL 10 YEAR ASBESTOS BUILD-UP**





#### **TYPICAL 15 YEAR ASBESTOS BUILD-UP**











#### **TYPICAL 10 YEAR SINGLE PLY BUILD-UP**



# SINGLE PLY APPLICATION



#### **TYPICAL 20 YEAR SINGLE PLY BUILD-UP**



#### **TYPICAL 10 YEAR EPDM BUILD-UP**





#### **TYPICAL 20 YEAR EPDM BUILD-UP**





## KARNAK ELASTO-KOTE®



| TECHNICAL STATISTICS     |                          |  |
|--------------------------|--------------------------|--|
| Dry film thickness:      | 1.8ltr 1.2-1.8mm         |  |
| Application rate:        | 1.2ltr - 2ltr            |  |
| Cure time:               | Min overcoat 12-24 hours |  |
| Fire test:               | FM approved              |  |
| Application temperature: | +5°c - 40°c              |  |
| Specific gravity:        | 1.05 - 1.15 (H2O=1)      |  |
| Load strength:           | 1650 psi                 |  |
| Elongation:              | 650%                     |  |

| BONDS TO (No primer required) |          |  |
|-------------------------------|----------|--|
| Metal                         | <b>✓<