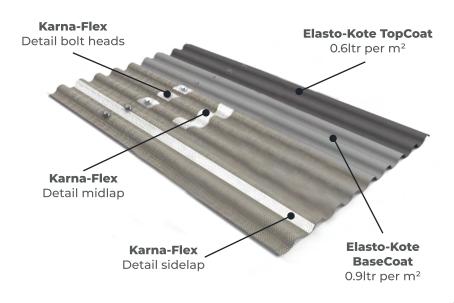

#### **TYPICAL 10 YEAR METAL BUILD-UP**

## METAL APPLICATION

### METAL PROFILE ROOFS

Metal profile roofs, if not maintained, rapidly become vulnerable to accelerated deterioration through weathering, resulting in delamination of surface coating and rust. Elasto-Kote has a built in primer and rust inhibitor formulation.

The system also comes with detailing materials and reinforcement tape allowing complete roof renovation and

restoring the roofs waterproofing structure, giving the appearance of a brand new roof.