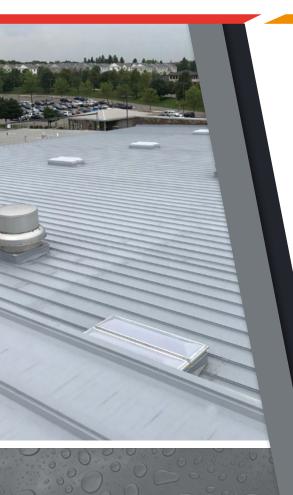

## **FLAT ROOF APPLICATIONS**

Elasto-Kote is resistant to ponding water, making it ideal for

overcoating existing flat surfaces. Suitable surfaces include single ply and EPDM sheet roofing. Please contact our technical team for specific application specifications and to check project suitability.