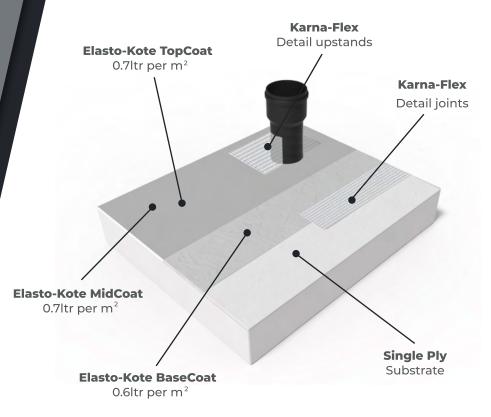

g materials and reinforcement tape allowing complete roof renovation and

restoring the roofs waterproofing structure, giving the appearance of a brand new roof.

## **FLAT ROOF APPLICATIONS**

Elasto-Kote is resistant to ponding water, making it ideal for

overcoating existing flat surfaces. Suitable surfaces include single ply and EPDM sheet roofing. Please contact our technical team for specific application specifications and to check project suitability.



#### **TYPICAL 10 YEAR METAL BUILD-UP**



## METAL APPLICATION



#### **TYPICAL 20 YEAR METAL BUILD-UP**



#### **TYPICAL 10 YEAR ASBESTOS BUILD-UP**





#### **TYPICAL 15 YEAR ASBESTOS BUILD-UP**











#### **TYPICAL 10 YEAR SINGLE PLY BUILD-UP**



# SINGLE PLY APPLICATION



#### **TYPICAL 20 YEAR SINGLE PLY BUILD-UP**



#### **TYPICAL 10 YEAR EPDM BUILD-UP**





#### **TYPICAL 20 YEAR EPDM BUILD-UP**





## KARNAK ELASTO-KOTE®



| TECHNICAL STATISTICS     |                          |  |
|--------------------------|--------------------------|--|
| Dry film thickness:      | 1.8ltr 1.2-1.8mm         |  |
| Application rate:        | 1.2ltr - 2ltr            |  |
| Cure time:               | Min overcoat 12-24 hours |  |
| Fire test:               | FM approved              |  |
| Application temperature: | +5°c - 40°c              |  |
| Specific gravity:        | 1.05 - 1.15 (H2O=1)      |  |
| Load strength:           | 1650 psi                 |  |
| Elongation:              | 650%                     |  |

| BONDS TO (No primer required) |          |  |
|-------------------------------|----------|-