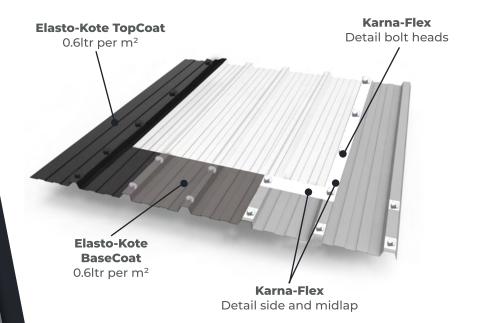

METAL PROFILE ROOFS

Metal profile roofs, if not maintained, rapidly become vulnerable to accelerated deterioration through weathering, resulting in delamination of surface coating and rust. Elasto-Kote has a built in primer and rust inhibitor formulation.

The system also comes with detailing materials and reinforcement tape allowing complete roof renovation and

restoring the roofs waterproofing structure, giving the appearance of a brand new roof.

## **FLAT ROOF APPLICATIONS**

Elasto-Kote is resistant to ponding water, making it ideal for

overcoating existing flat surfaces. Suitable surfaces include single ply and EPDM sheet roofing. Please contact our technical team for specific application specifications and to check project suitability.



#### **TYPICAL 10 YEAR METAL BUILD-UP**



## METAL APPLICATION



#### **TYPICAL 20 YEAR METAL BUILD-UP**



#### **TYPICAL 10 YEAR ASBESTOS BUILD-UP**





#### **TYPICAL 15 YEAR ASBESTOS BUILD-UP**











#### **TYPICAL 10 YEAR SINGLE PLY BUILD-UP**



# SINGLE PLY APPLICATION



#### **TYPICAL 20 YEAR SINGLE PLY BUILD-UP**



#### **TYPICAL 10 YEAR EPDM BUILD-UP**





#### **TYPICAL 20 YEAR EPDM BUILD-UP**





## KARNAK ELASTO-KOTE®



| TECHNICAL STATISTICS     |                          |  |
|--------------------------|--------------------------|--|
| Dry film thickness:      | 1.8ltr 1.2-1.8mm         |  |
| Application rate:        | 1.2ltr - 2ltr            |  |
| Cure time:               | Min overcoat 12-24 hours |  |
| Fire test:               | FM approved              |  |
| Application temperature: | +5°c - 4