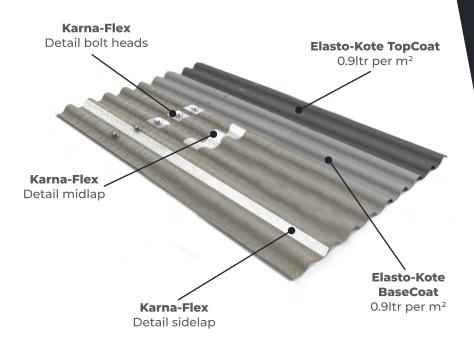

#### **TYPICAL 20 YEAR METAL BUILD-UP**

## METAL APPLICATION

### METAL PROFILE ROOFS

Metal profile roofs, if not maintained, rapidly become vulnerable to accelerated deterioration through weathering, resulting in delamination of surface coating and rust. Elasto-Kote has a built in primer and rust inhibitor formulation.

The system also comes with detailing materials and reinforcement tape allowing complete roof renovation and

restoring the roofs waterproofing structure, giving the appearance of a brand new roof.