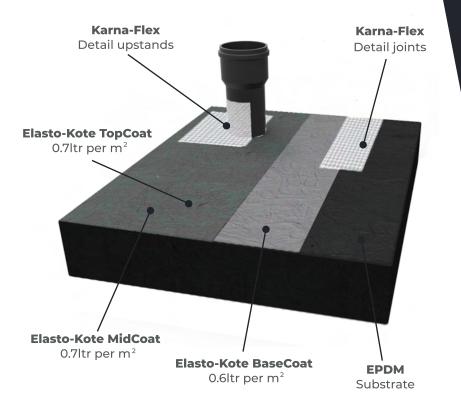

#### **TYPICAL 10 YEAR EPDM BUILD-UP**

#### **TYPICAL 20 YEAR EPDM BUILD-UP**

## **FLAT ROOF APPLICATIONS**

Elasto-Kote is resistant to ponding water, making it ideal for

overcoating existing flat surfaces. Suitable surfaces include single ply and EPDM sheet roofing. Please contact our technical team for specific application specifications and to check project suitability.