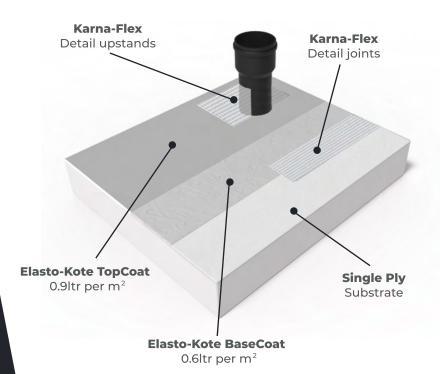

primer and rust inhibitor formulation.

The system also comes with detailing materials and reinforcement tape allowing complete roof renovation and

restoring the roofs waterproofing structure, giving the appearance of a brand new roof.

## **FLAT ROOF APPLICATIONS**

Elasto-Kote is resistant to ponding water, making it ideal for

overcoating existing flat surfaces. Suitable surfaces include single ply and EPDM sheet roofing. Please contact our technical team for specific application specifications and to check project suitability.



#### **TYPICAL 10 YEAR METAL BUILD-UP**



## METAL APPLICATION



#### **TYPICAL 20 YEAR METAL BUILD-UP**



#### **TYPICAL 10 YEAR ASBESTOS BUILD-UP**





#### **TYPICAL 15 YEAR ASBESTOS BUILD-UP**











#### **TYPICAL 10 YEAR SINGLE PLY BUILD-UP**



# SINGLE PLY APPLICATION



#### **TYPICAL 20 YEAR SINGLE PLY BUILD-UP**



#### **TYPICAL 10 YEAR EPDM BUILD-UP**





#### **TYPICAL 20 YEAR EPDM BUILD-UP**





## KARNAK ELASTO-KOTE®



| TECHNICAL STATISTICS     |                          |  |
|--------------------------|--------------------------|--|
| Dry film thickness:      | 1.8ltr 1.2-1.8mm         |  |
| Application rate:        | 1.2ltr - 2ltr            |  |
| Cure time:               | Min overcoat 12-24 hours |  |
| Fire test:               | FM approved              |  |
| Application temperature: | +5°c - 40°c              |  |
| Specific gravity:        | 1.05 - 1.15 (H2O=1)      |  |
| Load strength:           | 1650 psi                 |  |
| Elongation:              | 650%                     |  |

| BONDS TO (No pr