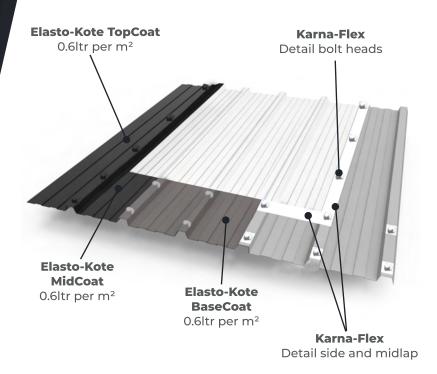

y become vulnerable to accelerated deterioration through weathering, resulting in delamination of surface coating and rust. Elasto-Kote has a built in primer and rust inhibitor formulation.

The system also comes with detailing materials and reinforcement tape allowing complete roof renovation and

restoring the roofs waterproofing structure, giving the appearance of a brand new roof.

## **FLAT ROOF APPLICATIONS**

Elasto-Kote is resistant to ponding water, making it ideal for

overcoating existing flat surfaces. Suitable surfaces include single ply and EPDM sheet roofing. Please contact our technical team for specific application specifications and to check project suitability.



#### **TYPICAL 10 YEAR METAL BUILD-UP**



## METAL APPLICATION



#### **TYPICAL 20 YEAR METAL BUILD-UP**



#### **TYPICAL 10 YEAR ASBESTOS BUILD-UP**





#### **TYPICAL 15 YEAR ASBESTOS BUILD-UP**











#### **TYPICAL 10 YEAR SINGLE PLY BUILD-UP**



# SINGLE PLY APPLICATION



#### **TYPICAL 20 YEAR SINGLE PLY BUILD-UP**



#### **TYPICAL 10 YEAR EPDM BUILD-UP**





#### **TYPICAL 20 YEAR EPDM BUILD-UP**





## KARNAK ELASTO-KOTE®



| TECHNICAL STATISTICS     |                          |  |
|--------------------------|--------------------------|--|
| Dry film thickness:      | 1.8ltr 1.2-1.8mm         |  |
| Application rate:        | 1.2ltr - 2ltr            |  |
| Cure time:               | Min overcoat 12-24 hours |  |
| Fire test:               | FM approved              |  |
| Application temperature: | +5°c - 40°c              |  |
| Specific gravity:        | 1.05 - 1.15 (H2O