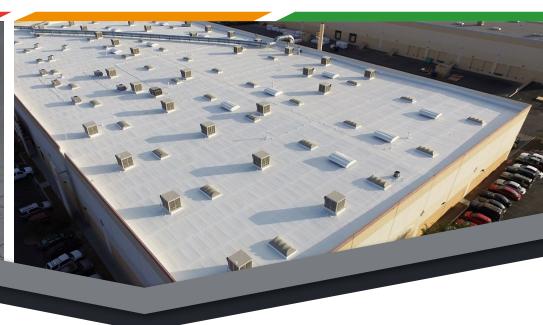

### METAL PROFILE ROOFS

Metal profile roofs, if not maintained, rapidly become vulnerable to accelerated deterioration through weathering, resulting in delamination of surface coating and rust. Elasto-Kote has a built in primer and rust inhibitor formulation.

The system also comes with detailing materials and reinforcement tape allowing complete roof renovation and

restoring the roofs waterproofing structure, giving the appearance of a brand new roof.