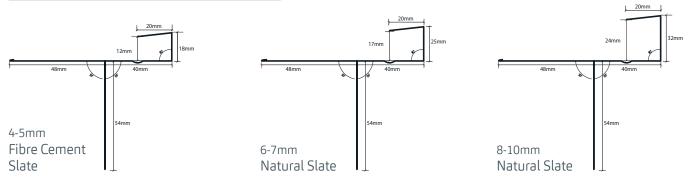

#### Dimensions

#### C02P/C02NP/C02LP Slate Trim Type 2 uPVC Overall length: 2000mm

| Code  | Size           | Colour | Pk Qty |
|-------|----------------|--------|--------|
| C02P  | 18mm x 2.4m/3m | Blk    | 1      |
| C02NP | 25mm x 2.4m/3m | Blk    | 1      |
| C02LP | 32mm x 2.4m/3m | Blk    | 1      |