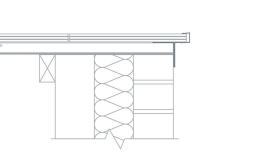

## **Product Details**

The Tapco Slate Dry Verge System permanently secures slate applications on gable ends protecting the verge from wind uplift and rain.

The Slate Dry Verge System can be used with both interlocking slates and double lap natural or fibre cement slates.

## **Product Features**

- Provides full wind uplift and rain protection.
- Patented 'Drip System' which allows for self drainage of rain water into the gutter.
- Extremely easy and quick to install.
- Requires no maintenance once installed.
- Extensive range of colours available.