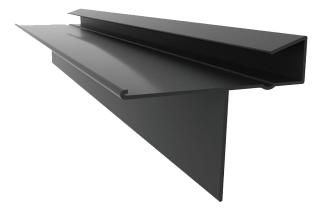

# CO2P/NP/LP SLATE DRY VERGE

## **Product Details**

The Tapco Slate Dry Verge System permanently secures slate applications on gable ends protecting the verge from wind uplift and rain.

The Slate Dry Verge System can be used with both interlocking slates and double lap natural or fibre cement slates.

The components are manufactured from high durability extruded and injection moulded UV inhibited PVC-U.

## **Product Features**

- Provides full wind uplift and rain protection.
- Patented 'Drip System' which allows for self drainage of rain water into the gutter.
- Extremely easy and quick to install.
- Requires no maintenance once installed.
- Extensive range of colours available.