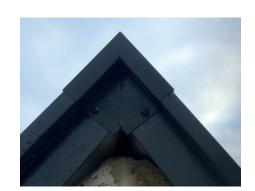

### **Product Details**

The Tapco Slate Dry Verge Apex piece provides an aesthetic and durable finish to the top of the verge.

The Apex piece is manufactured from high grade 0.61mm thick pre-primed polyester coated aluminium. This system permanently secures slate applications on gable ends whilst protecting the verge from wind uplift and rain.

Dry Verge Apex Units are available in 90°, 105°, 120° and 135° angles.