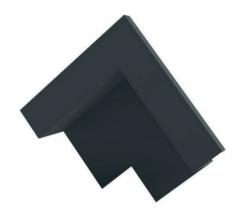

### **Product Details**

The Tapco Slate Dry Verge Apex piece provides an aesthetic and durable finish to the top of the verge.

The Apex piece is manufactured from high grade 0.61mm thick pre-primed polyester coated aluminium. This system permanently secures slate applications on gable ends whilst protecting the verge from wind uplift and rain.

Dry Verge Apex Units are available in 90°, 105°, 120° and 135° angles.