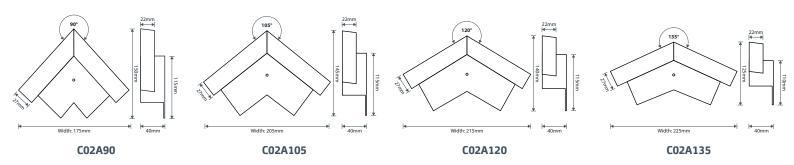

Dry Verge Apex Units are available in 90°, 105°, 120° and 135° angles.

#### **Dimensions**

# CO2A Dry Verge Apex Units: Aluminium To fit CO2PBL TapcoSlate Classic Slate Dry Verge Units

 Code
 Angle
 Colour
 Pk Qty

 C02A90
 90°
 Blk
 1

 C02A105
 105°
 Blk
 1

| Code    | Angle | Colour <b>1</b>  |
|---------|-------|------------------|
| C02A120 | 120°  | Blk <sup>1</sup> |
| C02A135 | 135°  | Blk              |