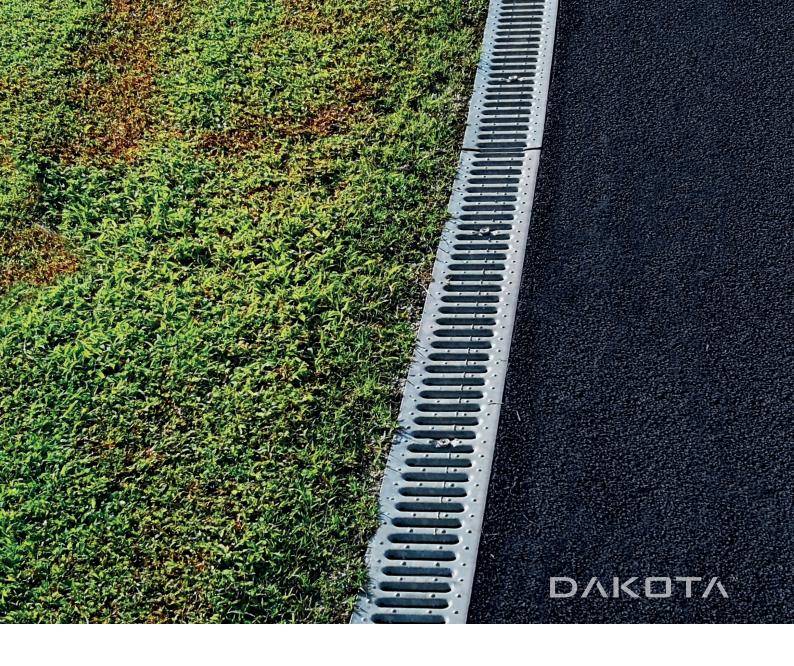

## Dakota Drainage Systems

A range of linear drainage channels for safe, effective collection and diversion of rainwater

## Dakota Drainage Systems

Designed and reinforced for durability and functionality, these polypropylene channels are supplied black in colour and pre-assembled with a choice of polypropylene or galvanised steel grating.

- Suitable for pedestrian or light trafficked areas - gardens, patios and driveways.
- A15 loading (1.5 tonne) class compliant according to BS EN 1433: 2002.
- 1 metre in length x 121mm wide and 84mm in depth.
- End caps and adapters available.