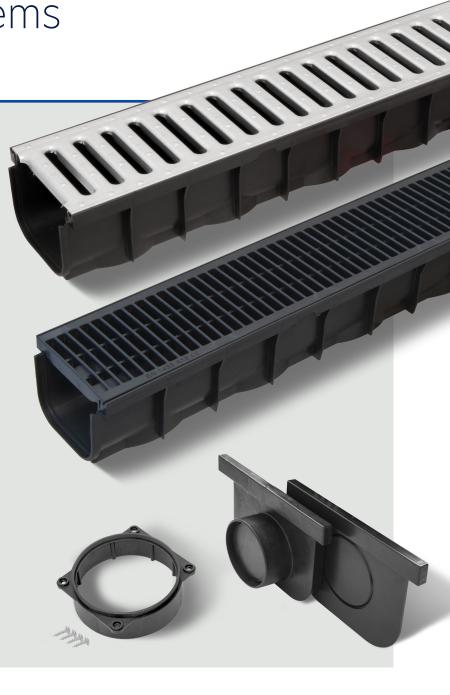

## Dakota Drainage Systems

Designed and reinforced for durability and functionality, these polypropylene channels are supplied black in colour and pre-assembled with a choice of polypropylene or galvanised steel grating.

- Suitable for pedestrian or light trafficked areas - gardens, patios and driveways.
- A15 loading (1.5 tonne) class compliant according to BS EN 1433: 2002.
- 1 metre in length x 121mm wide and 84mm in depth.
- End caps and adapters available.