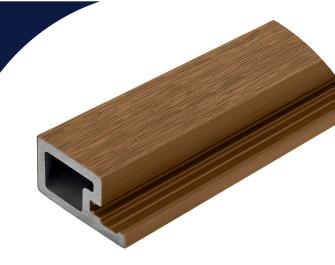

## **CAPPED COMPOSITE** Single Start Profile Trim 2.5m

Single Start Profile Trims are the best way to start your Slatted Cladding project, providing a straight edge to begin the installation. Available in the same six colours as Cladco Slatted Panels, Start Profile Trims measure 2.5 metres with a hollow core design to reduce overall weight per Trim.

Featuring a textured grain effect on the front edge, Start Profile Trims can blend seamlessly with your Slatted Wall Cladding project.

Trims are low-maintenance and easy to clean. Each Trim is capped with a hard-wearing coating to protect it from the elements once installed on your external wall.