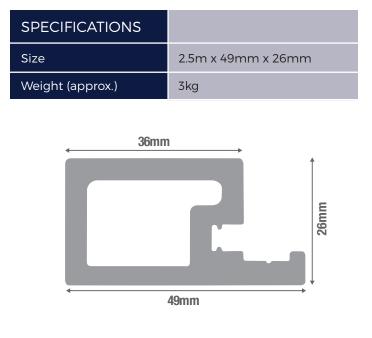

## **CAPPED COMPOSITE** Single Start Profile Trim 2.5m

Single Start Profile Trims are the best way to start your Slatted Cladding project, providing a straight edge to begin the installation. Available in the same six colours as Cladco Slatted Panels, Start Profile Trims measure 2.5 metres with a hollow core design to reduce overall weight per Trim.