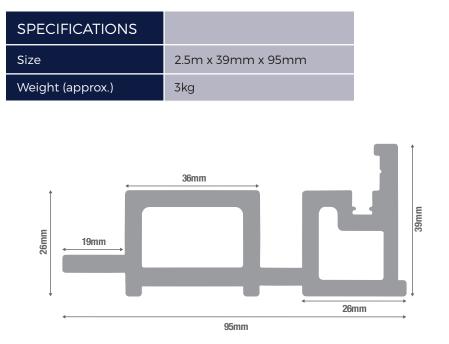

## **CAPPED COMPOSITE** Internal Corner Trim 2.5m

Internal Corner Trims for Slatted Wall Cladding projects provide the best way to install around internally facing corners on the outside walls of your building.

Installation of these Trims is easy, using a tongue-and-groove design that allows each Slatted Panel to be fitted seamlessly around corners, hiding the screws at the same time.

For further information about this product, please contact our Sales team on 01837 659901.