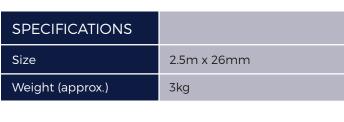

## **CAPPED COMPOSITE** External Corner Trim 2.5m

Cladco Capped Composite External Corner Trims measuring 2.5-metres long enable Slatted Wall Cladding Panels to be installed around external corners of your building.

Manufactured from a composite wood-plastic mix which has been capped with a hard-wearing casing to provide resistance to rot and damage by insects.

Installed alongside Slatted Cladding Panels with a tongue-andgroove fitting, External Corner Trims are easy to work with when working around corners.