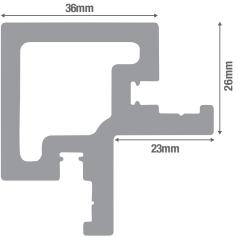

## **CAPPED COMPOSITE** External Corner Trim 2.5m

Cladco Capped Composite External Corner Trims measuring 2.5-metres long enable Slatted Wall Cladding Panels to be installed around external corners of your building.

Manufactured from a composite wood-plastic mix which has been capped with a hard-wearing casing to provide resistance to rot and damage by insects.

Installed alongside Slatted Cladding Panels with a tongue-andgroove fitting, External Corner Trims are easy to work with when working around corners.