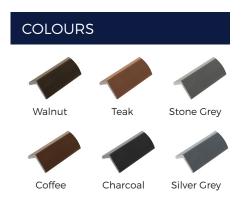

Corner Profile Trims feature a smooth finish across all six Slatted Cladding colours. Corner Trims have a low-maintenance, rot-resistant construction that is easy to work with around your cladding project.

For further assistance, please contact our Sales team on 01837 659901.

Smooth Non-Textured Finish

Available In 6 Colours

| SPECIFICATIONS   |             |
|------------------|-------------|
| Size             | 2.5m x 44mm |
| Weight (approx.) | 1.75kg      |