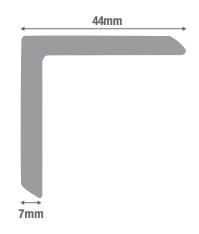

For further assistance, please contact our Sales team on 01837 659901.

Smooth Non-Textured Finish

Available In 6 Colours

| SPECIFICATIONS   |             |
|------------------|-------------|
| Size             | 2.5m x 44mm |
| Weight (approx.) | 1.75kg      |