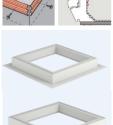

### Accessories

Securing kit ZZZ 210 ensures a safe joint between frame and roofing material

Frame extension with flange ZCE 0015 makes installation in warm or sedum roof constructions possible – extends frame height from 150 mm to 310 mm

Extra frame extension ZCE 1015 can be combined with frame extension with flange ZCE 0015 when frame height exceeding 310 mm is required

One ZCE 0015 can be combined with max three ZCE 1015