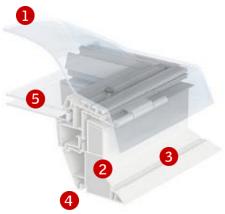

# Visible features

- provides significant rain noise reduction and excellent sound insulation protects the
- insulating glass unit
- polycarbonateclear or opaque

 inner laminated pane for personal safety

2 Insulation

frame filled with polystyrene for superb insulation

6 Dome fittings

Anchors make it easy

dome and to remove it

to fit and secure the

for cleaning

- PVC profiles provide a nice, smooth surface
- easy cleaning
- maintenance-free

Rain sensor ensures that the window closes automatically if it starts raining

Unique lining groove makes it easy to build an accurate lining and get a smooth finish

VELUX INTEGRA® wall switch for simple, convenient operation of the window