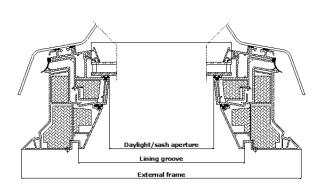

# Lining measurements

| Size   | W x H<br>mm |
|--------|-------------|
| 060060 | 559x559     |
| 080080 | 759x759     |
| 060090 | 559x859     |
| 090090 | 859x859     |
| 090120 | 859x1159    |
| 100100 | 959x959     |
| 100150 | 959x1459    |
| 120120 | 1159x1159   |
| 150150 | 1459x1459   |
|        |             |

### External frame measurements

| Size   | W x H<br>mm |
|--------|-------------|
| 060060 | 780x780     |
| 080080 | 980x980     |
| 060090 | 780x1080    |
| 090090 | 1080×1080   |
| 090120 | 1080x1380   |
| 100100 | 1180x1180   |
| 100150 | 1180x1680   |
| 120120 | 1380x1380   |
| 150150 | 1680×1680   |