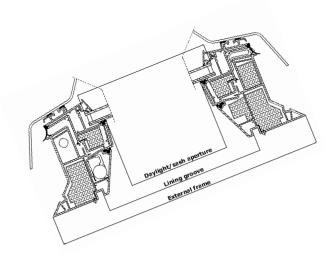

# Available sizes and daylight area

|         |                         | 0                              |                         |                         |                         |                         |
|---------|-------------------------|--------------------------------|-------------------------|-------------------------|-------------------------|-------------------------|
|         | 600 mm                  | 800 mm                         | 900 mm                  | 1000 mm                 | 1200 mm                 | 1500 mm                 |
| 000 mm  | CVP<br>060060<br>(0.19) |                                |                         |                         |                         |                         |
| 800 mm  |                         | <b>CVP</b><br>080080<br>(0.40) |                         |                         |                         |                         |
| 900 mm  | CVP<br>060090<br>(0.32) |                                | CVP<br>090090<br>(0.54) |                         |                         |                         |
| 1000 mm |                         |                                |                         | CVP<br>100100<br>(0.70) |                         |                         |
| 1200 mm |                         |                                | CVP<br>090120<br>(0.76) |                         | CVP<br>120120<br>(1.07) |                         |
| 1500 mm |                         |                                |                         | CVP<br>100150<br>(1.11) |                         | CVP<br>150150<br>(1.78) |

() = Effective daylight area,  $m^2$ 

VELUX INTEGRA® flat roof window CVP

- is mains powered
- is operated with wall switch supplied with the window
- opens 200 mm providing good ventilation
- can be combined with fixed flat roof windows for the ultimate combination of natural light and fresh air
- Several flat roof windows can be controlled with the same wall siwtch

# Lining measurements

| Size   | W x H<br>mm |
|--------|-------------|
| 060060 | 559x559     |
| 080080 | 759x759     |
| 060090 | 559x859     |
| 090090 | 859x859     |
| 090120 | 859x1159    |
| 100100 | 959x959     |
| 100150 | 959x1459    |
| 120120 | 1159x1159   |
| 150150 | 1459x1459   |
|        |             |

### External frame measurements

| Size   | W x H<br>mm |
|--------|-------------|
| 060060 | 780x780     |
| 080080 | 980x980     |
| 060090 | 780x1080    |
| 090090 | 1080×1080   |
| 090120 | 1080x1380   |
| 100100 | 1180x1180   |
| 100150 | 1180x1680   |
| 120120 | 1380x1380   |
| 150150 | 1680×1680   |