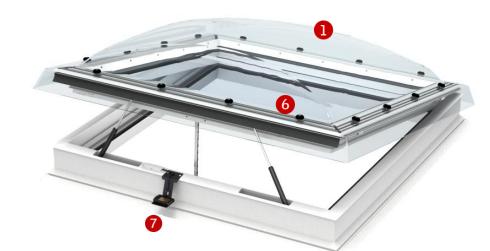

#### **Product description**

- Mains powered window for flat roofs
- Simple convenient wall switch
- Pre-installed hidden window operator
- Rain sensor ensures that the window closes automatically in case of rain
- Easy installation of mains powered decoration and sunscreening products
- Wear-resistant, high quality white PVC frame
- Low energy insulating glass unit
- Protective dome
- Maintenance-free surfaces

() = Effective daylight area,  $m^2$ 

VELUX INTEGRA® flat roof window CVP

- is mains powered
- is operated with wall switch supplied with the window
- opens 200 mm providing good ventilation
- can be combined with fixed flat roof windows for the ultimate combination of natural light and fresh air
- Several flat roof windows can be controlled with the same wall siwtch