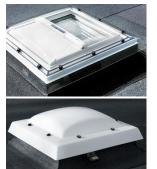

### Cleaning and maintenance

To clean the outer pane of the insulating glass unit, remove the dome from the flat roof window.

Clean the dome with clean water <u>only</u>.

Do not add cleaners/detergents to the water (applies to both insulating glass unit and dome).

#### Polycarbonate dome

#### Polycarbonate dome:

- extra impact-resistance and fire • protection
- useful in some industrial buildings where the windows are installed close to fire breaks or in places with frequent traffic on the roof available in clear and opaque