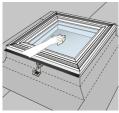

Rain sensor ensures that the window closes automatically if it starts raining

Unique lining groove makes it easy to build an accurate lining and get a smooth finish

VELUX INTEGRA® wall switch for simple, convenient operation of the window