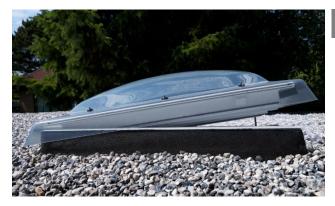

# Product information VELUX INTEGRA<sup>®</sup> Electric flat roof window CVP with dome cover ISD

#### **Product description**

- Mains powered window for flat roofs
- Simple convenient wall switch
- Pre-installed hidden window operator
- Rain sensor ensures that the window closes automatically in case of rain
- Easy installation of mains powered decoration and sunscreening products
- Wear-resistant, high quality white PVC frame
- Low energy insulating glass unit
- Protective dome
- Maintenance-free surfaces