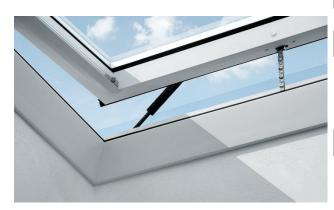

2 Insulation

frame filled with polystyrene for superb insulation

6 Dome fittings

Anchors make it easy

dome and to remove it

to fit and secure the

for cleaning

- PVC profiles provide a nice, smooth surface
- easy cleaning
- maintenance-free

Rain sensor ensures that the window closes automatically if it starts raining

Unique lining groove makes it easy to build an accurate lining and get a smooth finish

VELUX INTEGRA® wall switch for simple, convenient operation of the window