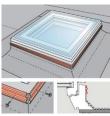

### Accessories

Securing kit ZZZ 210 ensures a safe joint between frame and roofing material

Frame extension with flange ZCE 0015 makes installation in warm or sedum roof constructions possible – extends frame height from 150 mm to 310 mm

Extra frame extension ZCE 1015 can be combined with frame extension with flange ZCE 0015 when frame height exceeding 310 mm is required

One ZCE 0015 can be combined with max three ZCE 1015