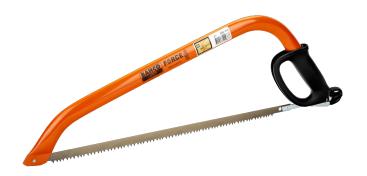

## ERGO™ Pointed Heavy Duty Professional Bow Saws 21"

## PRODUCT DETAILS

- $\bullet$  Bow saw frame developed according to the scientific ERGO  $^{\text{\tiny TM}}$  process
- For better access in tight areas, such as roofing and gardening
- Lightweight, heavy-duty saw with high blade tension for straight cutting
- High blade tension mechanism for straighter cutting
- Fitted with a type 51 blade for dry seasoned wood

- ERGO™ handle with knuckle protector for more comfort and safety in use
- High quality steel coated with high-impact enamel paint for protection
- Pointed nose for better access
- Made from high quality steel and protected from rust and corrosion by a coating of high-impact enamel paint
- Maximum comfort with minimum effort due to the ergonomic design