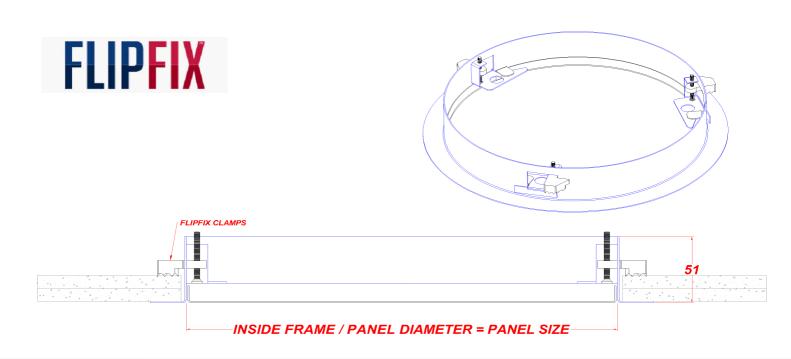

### Introduction

The FF-000-MD-PF-NL-LOD-CIR-SW range of Access Panels are simple to install and suitable for ceilings only where regular maintenance to services is required. Fitting requires no battening out of the structural opening due to the unique FlipFix Device which clamps the frame on to the rear of the boards. **Description** 

Make sure the structural opening is at least 5mm larger than the panel size, back of frame size. E.G a 600mm Diameter panel size requires a 605mm hole size. You don't need to remove the door, just open the panel using the budget lock key provided, place the panel into the aperture. Tighten the FlipFix device via the fixing screw behind the door leaf to clamp on the back of the plasterboard (The FlipFix device covers boards from 8mm to 32mm) Lock the door in place; the door and frame should be flush. Sit back and relax, you've just saved yourself 20 minutes.