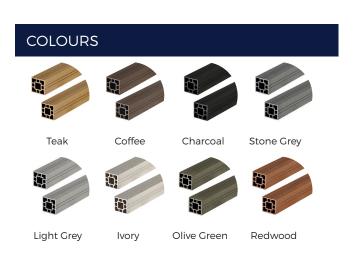

## **COMPOSITE FENCING** FENCING POST 3M

Cladco Composite Fencing Posts ensure lasting quality over time, made from high-quality recycled wood fibres and recycled plastic that also looks great. Available in a range of colours to match Cladco Composite Fencing Panels, including Ivory, Teak, Light Grey, Stone Grey, Coffee, Charcoal, Olive Green and Redwood.