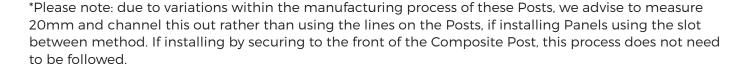

Composite Fence Panels can be screwed to the front of Cladco Composite Fence Posts, or you can channel a groove to slot the Composite Fence Panels into. View our full range of Fencing products and create stunning Fencing for your garden or similar project with Cladco Fence products.