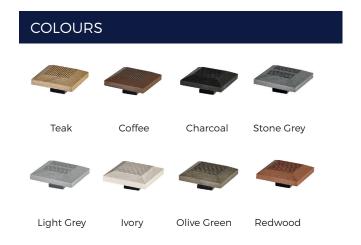

## **COMPOSITE FENCING** FENCE POST CAPS

When you need to finish your Cladco Composite Fencing project, Composite Fencing Post Caps allow you to add a neat Composite Cap to hide the ends of the Post. Designed to easily sit on the top of Cladco Composite Fence Posts, Composite Post Caps are available in eight matching colours to the rest of your Cladco Composite Fencing, including Ivory, Teak, Light Grey, Stone Grey, Coffee, Charcoal, Olive Green and Redwood.