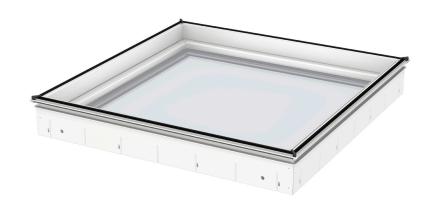

## VELUX fixed glass rooflight CFU

Glazing 25, triple-glazed

Transform your home by bringing the magic of daylight into areas where you never thought possible with the new generation of VELUX glass rooflights. The base unit of the fixed glass rooflight has a unique design with a slim frame and invisible sash providing maximum daylight and a beautiful design from inside the home. This fixed base unit has 3-layer glazing, but is also available with 2-layer glazing, and has excellent energy performance as well as sound reduction capabilities in case of rain, hail or traffic, thus increasing your indoor comfort.

- Minimal visible rooflight frame contributes to glass-to-edge view to the sky and to letting in maximum daylight.
- Slim and invisible sash to give a glass-to-edge view to the sky and to let in maximum daylight.
- Enjoy maximum daylight and a stylish design from inside the home, as blinds or awnings are discretely placed in the
- Enjoy a quieter indoor environment and excellent thermal insulation from our energy-efficient three-layer insulating glass
- The low placement of the insulating glass unit in the construction gives optimal energy performance and an elegant, slim design - especially with blinds and awnings installed.
- Enjoy the peace of mind of our burglary-resistant flat-roof rooflight with laminated security glazing (P4A laminated security glazing on the inner glass).
- Enjoy a quieter indoor environment thanks to the sound-reducing rooflight design.