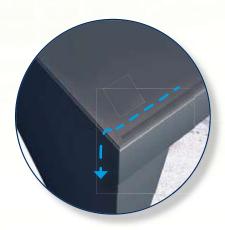

#### **Bespoke**

Where standard options are not suitable, we can design and manufacture bespoke solutions to client specification.

- Choose from 1.6m or 2m wide Door Canopy
- Large 2.2m x 900mm side shelter panel left-hand
- Built-in central LED downlight
- Lateral drainage, the rainwater is directed down the edge of the side panel
- Bracketry and canopy fixings included (note that wall fixings are not supplied)
- Supplied in Anthracite Grey RAL7016m only

## **BS150** Door Canopy Right

- Choose from 1.6m or 2m wide Door Canopy
- Large 2.2m x 9 00mm side shelter panel right-hand
- Built-in central LED downlight
- Lateral drainage, drains rainwater down through the side panel to floor level
- Bracketry and canopy fixings inclu ded (note that wall fixings are not supplied)
- Supplied in Anthracite Grey RAL7016m only