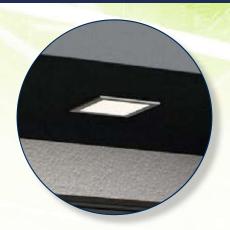

# **BS150 Door Canopy**

The Skyline BS150 Door Canopy incorporates a side panel for enhanced style and additional weather protection.

A continuous 145mm edge profile adds a strong and distinctive architectural feature to the building façade at points of entry. Available in widths of 1.6m and 2m, the BS150 range comprises right hand and left hand configurations. The Skyline BS150 Door Canopy is supplied with an integral LED light panel.

#### **Bespoke**

Where standard options are not suitable, we can design and manufacture bespoke solutions to client specification.

- Choose from 1.6m or 2m wide Door Canopy
- Large 2.2m x 900mm side shelter panel left-hand
- Built-in central LED downlight
- Lateral drainage, the rainwater is directed down the edge of the side panel
- Bracketry and canopy fixings included (note that wall fixings are not supplied)
- Supplied in Anthracite Grey RAL7016m only

## **BS150** Door Canopy Right

- Choose from 1.6m or 2m wide Door Canopy
- Large 2.2m x 9 00mm side shelter panel right-hand
- Built-in central LED downlight
- Lateral drainage, drains rainwater down through the side panel to floor level
- Bracketry and canopy fixings inclu ded (note that wall fixings are not supplied)
- Supplied in Anthracite Grey RAL7016m only