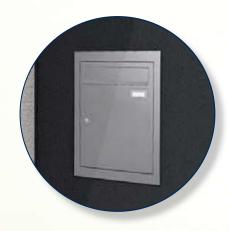

### Available in Anthracite Grey

**Lateral Drainage** 

Optional Built-in Mailbox

| Width (mm) | Projection (mm) |  |
|------------|-----------------|--|
| 1600       | 900             |  |
| 2000       | 900             |  |

### Optional

- Special sizes available on request please enquire
- Built-in mailbox options available

| Width<br>(mm) | Front Edge<br>(mm) | Projection<br>(mm) | Product Code  |
|---------------|--------------------|--------------------|---------------|
| 1600          | 145                | 900                | BS150/16/SPLH |
| 2000          | 145                | 900                | BS150/20/SPLH |

#### **Optiona**

- Special sizes available on request please enquire
- Built-in mailbox options available

| Width<br>(mm) | Front Edge<br>(mm) | Projection<br>(mm) | Product Code  |
|---------------|--------------------|--------------------|---------------|
| 1600          | 145                | 900                | BS150/16/SPRH |
| 2000          | 145                | 900                | BS150/20/SPRH |