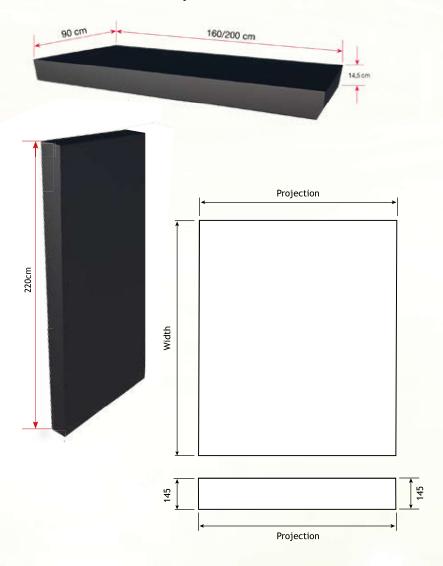

# **BS150 Door Canopy**

The Skyline BS150 Door Canopy incorporates a side panel for enhanced style and additional weather protection.

A continuous 145mm edge profile adds a strong and distinctive architectural feature to the building façade at points of entry. Available in widths of 1.6m and 2m, the BS150 range comprises right hand and left hand configurations. The Skyline BS150 Door Canopy is supplied with an integral LED light panel.

### Available in Anthracite Grey

**Lateral Drainage** 

Optional Built-in Mailbox

| Width (mm) | Projection (mm) |  |
|------------|-----------------|--|
| 1600       | 900             |  |
| 2000       | 900             |  |