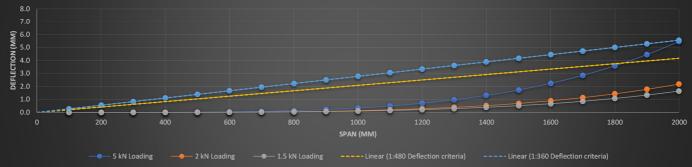

are the same width, and use the same unique fixing system, which dramatically cuts down on-site installation time.

Call: 01555 870003

Email: sales@castlecomposites.co.uk

## COMPOSITES

## Technical Data

|             | 20mm Beam         | 70mm Beam         | 120mm Beam        |
|-------------|-------------------|-------------------|-------------------|
| Weight      | 0.99 kg/m         | 1.47 kg/m         | 1.87 kg/m         |
| Material    | Aluminium 6063 T6 | Aluminium 6063 T6 | Aluminium 6063 T6 |
| Beam Height | 20 mm             | 70 mm             | 120 mm            |
| Beam Width  | 40 mm             | 40 mm             | 40 mm             |
|             |                   |                   |                   |

Loading deflection (kN/m2) - Assumed to act on 2 beams







## Call: 01555 870003

Email: sales@castlecomposites.co.uk