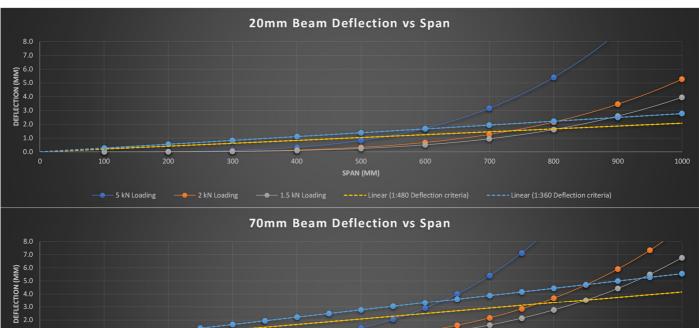

ons are the same width, and use the same unique fixing system, which dramatically cuts down on-site installation time.

Call: 01555 870003

Email: sales@castlecomposites.co.uk

## COMPOSITES

## Technical Data

|             | 20mm Beam         | 70mm Beam         | 120mm Beam        |
|-------------|-------------------|-------------------|-------------------|
| Weight      | 0.99 kg/m         | 1.47 kg/m         | 1.87 kg/m         |
| Material    | Aluminium 6063 T6 | Aluminium 6063 T6 | Aluminium 6063 T6 |
| Beam Height | 20 mm             | 70 mm             | 120 mm            |
| Beam Width  | 40 mm             | 40 mm             | 40 mm             |
|             |                   |                   |                   |

Loading deflection (kN/m2) - Assumed to act on 2 beams







## Call: 01555 870003

Email: sales@castlecomposites.co.uk