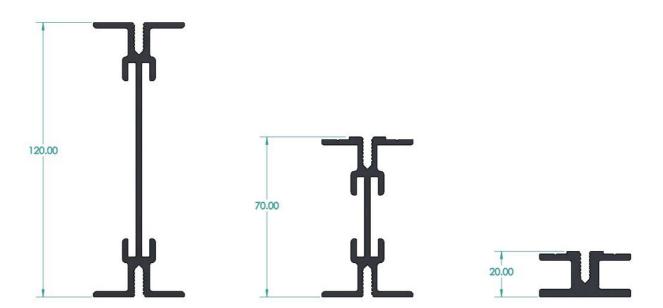

Aluminium Decking by Castle Composites is a complete decking system, with one of the most advanced, high strength substructure systems available on the market. The base structure is available in 3 standard heights to cover all your requirements, and all beam options are the same width, and use the same unique fixing system, which dramatically cuts down on-site installation time.

## Technical Data

|             | 20mm Beam         | 70mm Beam         | 120mm Beam        |
|-------------|-------------------|-------------------|-------------------|
| Weight      | 0.99 kg/m         | 1.47 kg/m         | 1.87 kg/m         |
| Material    | Aluminium 6063 T6 | Aluminium 6063 T6 | Aluminium 6063 T6 |
| Beam Height | 20 mm             | 70 mm             | 120 mm            |
| Beam Width  | 40 mm             | 40 mm             | 40 mm             |
|             |                   |                   |                   |