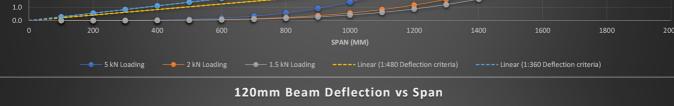

s are the same width, and use the same unique fixing system, which dramatically cuts down on-site installation time.

Call: 01555 870003

Email: sales@castlecomposites.co.uk

## COMPOSITES

## Technical Data

|             | 20mm Beam         | 70mm Beam         | 120mm Beam        |
|-------------|-------------------|-------------------|-------------------|
| Weight      | 0.99 kg/m         | 1.47 kg/m         | 1.87 kg/m         |
| Material    | Aluminium 6063 T6 | Aluminium 6063 T6 | Aluminium 6063 T6 |
| Beam Height | 20 mm             | 70 mm             | 120 mm            |
| Beam Width  | 40 mm             | 40 mm             | 40 mm             |
|             |                   |                   |                   |

Loading deflection (kN/m2) - Assumed to act on 2 beams







## Call: 01555 870003

Email: sales@castlecomposites.co.uk