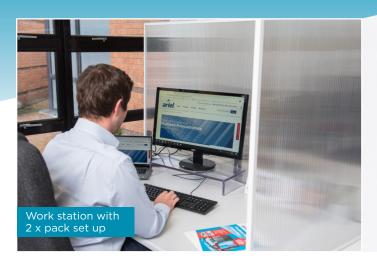

Everything you need in 1 Pack\*

Getting your workplace ready

And helping people stay safe.

\*What will you get: 1no. 10mm Marlon Clear Twinwall Sheet 2100x1050mm 3no. 10mm White Sheet End Closure 2100mm

Protective screens and partitions will have an important role to play in offices providing a barrier for those who work with the public or near others. They provide physical separation to help maintain social distance and offer a durable, flexible design which is quick to install and easy to clean.