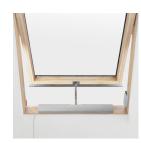

## **FEATURES**

- Easy operation even in out of reach places
- Equipped with rain sensor
- Mains cable with plug included\*
- Remote control operation only. After installation the window may not be manually operated.
- Compatible with Dakea standard frame windows
  - (KAV, KCV, KEV, KHV, KPA, KPV)