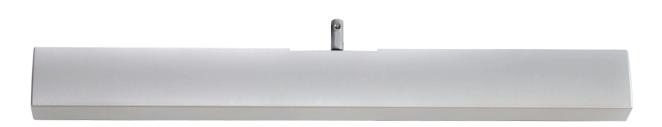

## **ELECTRIC OPENER**

## **AMC100**

## **TECHNICAL DATA**

- Power supply voltage: 230V-240V 50Hz
- Mains cable: 2x0,75 mm2 • Mains cable length: 7m
- Power consumption: 40W

- Max. operational opening length: 20 cm
- Duration of full opening time: 27s
- Operating temperature: -10°C +40°C
- Protection degree of electric device:
- Weight (net): 1,75kg
- Dimensions: 455×48×30 mm