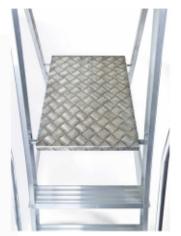

## **Aluminium Widestep**

- **Ideal for both** industrial and trade use.
- Wide working platform of 400mm x 600mm.
- Lightweight and compact for storage with wheels at rear for easy transport.

| Code   | Treads | Closed     | Open Height(mm) | Platform   |
|--------|--------|------------|-----------------|------------|
|        |        | Height(mm) |                 | Height(mm) |
| NBSWP2 | 2      | 1695       | 1620            | 615        |
| NBSWP3 | 3      | 1780       | 1645            | 614        |
| NBSWP4 | 4      | 1970       | 1850            | 830        |
| NBSWP5 | 5      | 2260       | 2040            | 1040       |
| NBSWP6 | 6      | 2500       | 2280            | 1270       |
| NBSWP7 | 7      | 2790       | 2470            | 1480       |
| NBSWP8 | 8      | 3080       | 2660            | 1690       |