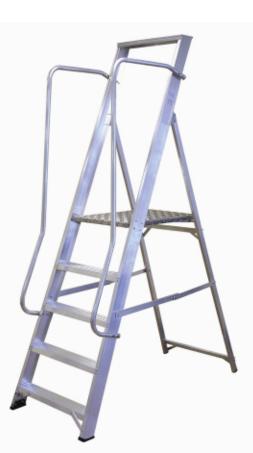

## **Aluminium Widestep**

- **Ideal for both** industrial and trade use.
- Wide working platform of 400mm x 600mm.
- Lightweight and compact for storage with wheels at rear for easy transport.

| Code   | Treads | Closed     | Open Height(mm) | Platform   |
|--------|--------|------------|-----------------|------------|
|        |        | Height(mm) |                 | Height(mm) |
| NBSWP2 | 2      | 1695       | 1620            | 615        |
| NBSWP3 | 3      | 1780       | 1645            | 614        |
| NBSWP4 | 4      | 1970       | 1850            | 830        |
| NBSWP5 | 5      | 2260       | 2040            | 1040       |
| NBSWP6 | 6      | 2500       | 2280            | 1270       |
| NBSWP7 | 7      | 2790       | 2470            | 1480       |
| NBSWP8 | 8      | 3080       | 2660            | 1690       |