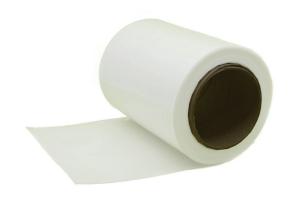

## **Joint Tape**

## Seamlessly join two pieces of grass together

Tape supplied on 10 linear metre rolls. Use in conjunction with the joint adhesive.

| Technical Specification |            |
|-------------------------|------------|
| Mass per unit area      | 145g/m2    |
| Thickness               | 0.48mm     |
| Tensile strength        | >10kN/m    |
| Peel strength           | >40N/100mm |