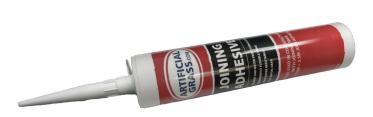

## Joint Glue

## Long-lasting adhesive for your new turf

The artificial grass glue is sold by the tube. Each tube will complete a 3.5m join and should be applied with a mastic gun.

| Technical Specification |               |
|-------------------------|---------------|
| Base                    | Hybrid Plymer |
| <b>Curing System</b>    | Moisture Cure |
| Skin Formation          | 10-30 mins    |
| Shrinkage               | <3%           |
| Application Temp.       | 5°C to 30°C   |
| Elastic Recovery        | >90%          |