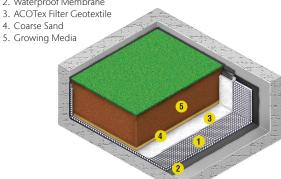

#### Intensive Green Roof

- 1. RoofBloxx Cell
- 2. Waterproof Membrane

#### Podium Deck

- 1. RoofBloxx Cell
- 2. Waterproof Membrane
- 3. ACOTex Filter Geotextile

4. Sand