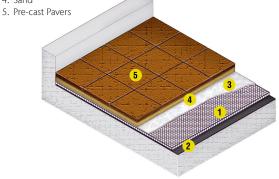

#### Podium Deck

- 1. RoofBloxx Cell
- 2. Waterproof Membrane
- 3. ACOTex Filter Geotextile

4. Sand