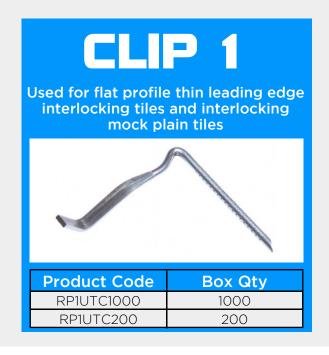

### **Features:**

- Manufactured from drawn UK produced, galvanised carbon steel
- Fully BS 5534:2014 compliant
- Single piece clip increases efficiency
- Does not foul drainage channel allowing free water passage
- Tested by BRE for wind resistance performance
- Suitable for approximately 90% of interlocking tile types in use

## Tile Clip Compatibility

| Manufacturer | Profile        | Clip1 Flat Profile TLE Interlocking<br>Interlocking Mock Plain Tile | Clip 2 Flat Profile STD Interlocking<br>& Most Interlocking Pan Tiles |
|--------------|----------------|---------------------------------------------------------------------|-----------------------------------------------------------------------|
| Forticrete   | V2             |                                                                     | ~                                                                     |
| Forticrete   | Gemini         | V                                                                   |                                                                       |
| Redland      | 49             |                                                                     | ✓ ×                                                                   |
| Redland      | Double Pan     |                                                                     | V                                                                     |
| Redland      | Double Roman   |                                                                     | V                                                                     |
| Redland      | Mini Stonewold |                                                                     | <b>&gt;</b>                                                           |
| Redland      | Richmond       | <b>&gt;</b>                                                         |                                                                       |
| Redland      | Duo Plain      | <b>&gt;</b>                                                         |                                                                       |
| Marley       | Ludlow Plus    |                                                                     | <b>~</b>                                                              |
| Marley       | Major          |                                                                     | V                                                                     |
| Marley       | Wessex         |                                                                     | V                                                                     |
| Marley       | Mendip         |                                                                     | V                                                                     |
| Marley       | Double Roman   |                                                                     | V                                                                     |
| Marley       | Ashmore        | V                                                                   |                                                                       |
| Marley       | Modern*        |                                                                     | V                                                                     |
| Marley       | Edgemere       | V                                                                   |                                                                       |
| Sandtoft     | Standard       |                                                                     | ~                                                                     |
| Sandtoft     | Double Pan     |                                                                     | V                                                                     |
| Sandtoft     | Double Roman   |                                                                     | V                                                                     |
| Sandtoft     | Calderdale*    |                                                                     | V                                                                     |
| Sandtoft     | TLE            | <b>&gt;</b>                                                         |                                                                       |
| Sandtoft     | Cassius        | V                                                                   |                                                                       |
| Sandtoft     | 20/20          | <b>V</b>                                                            |                                                                       |
| Russell      | Pennine        |                                                                     | <b>✓</b>                                                              |
| Russell      | Argyll         |                                                                     | V                                                                     |
| Russell      | Double Roman   |                                                                     | V                                                                     |
| Russell      | Grampian       |                                                                     | V                                                                     |
| Russell      | Highland       |                                                                     | V                                                                     |