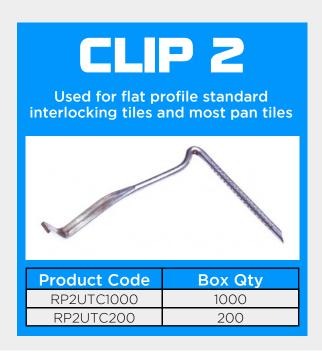

### **Features:**

- Manufactured from drawn UK produced, galvanised carbon steel
- Fully BS 5534:2014 compliant
- Single piece clip increases efficiency
- Does not foul drainage channel allowing free water passage
- Tested by BRE for wind resistance performance
- Suitable for approximately 90% of interlocking tile types in use

## Tile Clip Compatibility

| Manufacturer | Profile        | Clip1 Flat Profile TLE Interlocking<br>Interlocking Mock Plain Tile | Clip 2 Flat Profile STD Interlocking<br>& Most Interlocking Pan Tiles |
|--------------|----------------|---------------------------------------------------------------------|-----------------------------------------------------------------------|
| Forticrete   | V2             |                                                                     | ~                                                                     |
| Forticrete   | Gemini         | V                                                                   |                                                                       |
| Redland      | 49             |                                                                     | ✓ ×                                                                   |
| Redland      | Double Pan     |                                                                     | V                                                                     |
| Redland      | Double Roman   |                                                                     | V                                                                     |
| Redland      | Mini Stonewold |                                                                     | <b>&gt;</b>                                                           |
| Redland      | Richmond       | <b>&gt;</b>                                                         |                                                                       |
| Redland      | Duo Plain      | <b>&gt;</b>                                                         |                                                                       |
| Marley       | Ludlow Plus    |                                                                     | <b>~</b>                                                              |
| Marley       | Major          |                                                                     | V                                                                     |
| Marley       | Wessex         |                                                                     | V                                                                     |
| Marley       | Mendip         |                                                                     | V                                                                     |
| Marley       | Double Roman   |                                                                     | V                                                                     |
| Marley       | Ashmore        | V                                                                   |                                                                       |
| Marley       | Modern*        |                                                                     | V                                                                     |
| Marley       | Edgemere       | V                                                                   |                                                                       |
| Sandtoft     | Standard       |                                                                     | ~                                                                     |
| Sandtoft     | Double Pan     |                                                                     | V                                                                     |
| Sandtoft     | Double Roman   |                                                                     | V                                                                     |
| Sandtoft     | Calderdale*    |                                                                     | V                                                                     |
| Sandtoft     | TLE            | <b>&gt;</b>                                                         |                                                                       |
| Sandtoft     | Cassius        | V                                                                   |                                                                       |
| Sandtoft     | 20/20          | <b>V</b>                                                            |                                                                       |
| Russell      | Pennine        |                                                                     | <b>✓</b>                                                              |
| Russell      | Argyll         |                                                                     | V                                                                     |
| Russell      | Double Roman   |                                                                     | V                                                                     |
| Russell      | Grampian       |                                                                     | V                                                                     |
| Russell      | Highland       |                                                                     | V                                                                     |