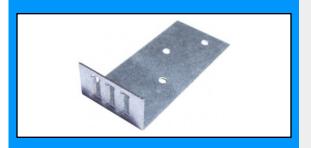

# Universal Batten End Clip

### **Features:**

- Provides a secure fixing into the end grain
- Quick and easy to install
- Aluminium/zinc coating
- Meets BS 8612 requirements
- Nail grip feature secures the fixing

| Product Code | Box Qty |
|--------------|---------|
| RPUBEC50     | 50      |
| RPUBEC10     | 10      |