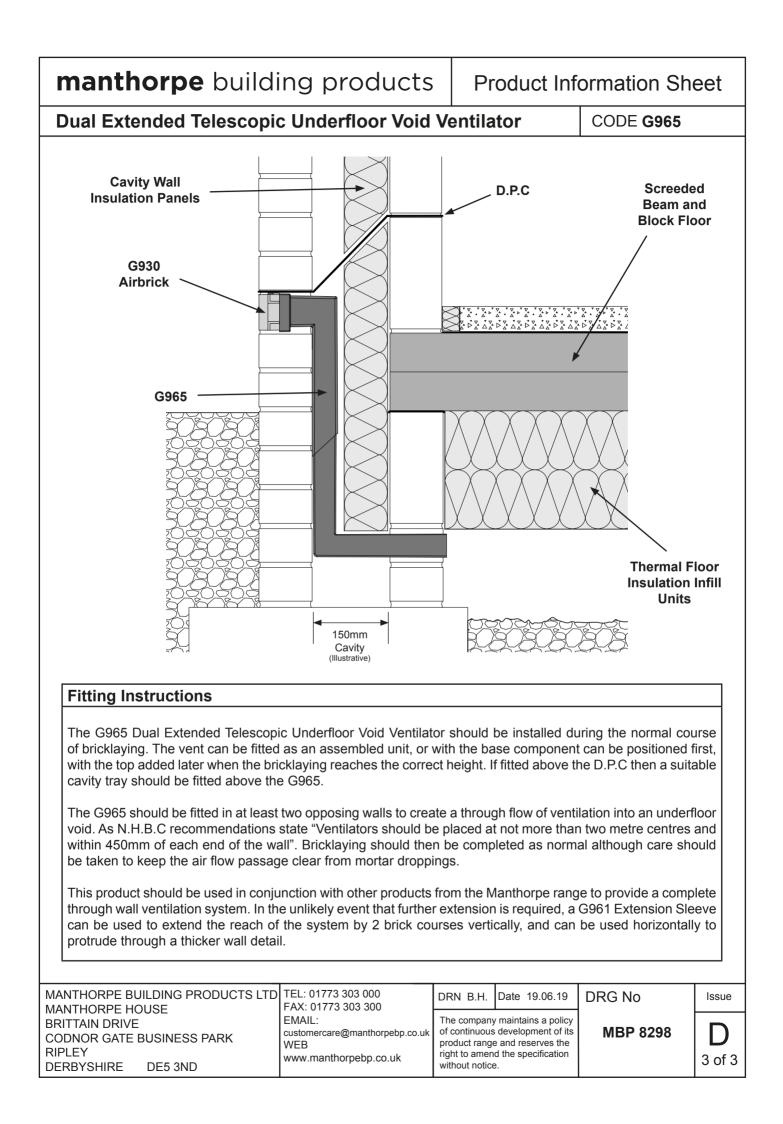

## Description

The G965 Dual Extended Telescopic Underfloor Void Ventilator is designed to provide a clear airflow passage to a void beneath an insulated suspended floor.

The current and future requirements of Part L of the Building Regulations along with other standards and regulations have led to an increase in the depth of thermal insulation in suspended floors along with an increase in cavity widths to accommodate greater amounts of cavity wall insulation. This has meant that clear access to an underfloor void may be as far as 6 or 7 brick courses (525mm) below the level of an airbrick and potentially as much as 350mm from the outer face of the external leaf. Traditional telescopic underfloor ventilators would not be able to achieve this without the use of additional vertical and horizontal extension sleeves.

The G965 offers a vertical telescopic adjustment of between 5 and 8 brick courses without the need for an extension sleeve. The horizontal outlet is long enough to bridge through an overall wall thickness of 350mm without the need for an additional extension.

The front aperture of the G965 is designed for use with a G930 Combination Airbrick or it can be used in conjunction with a traditional clay airbrick, although this would reduce the overall airflow through the system.