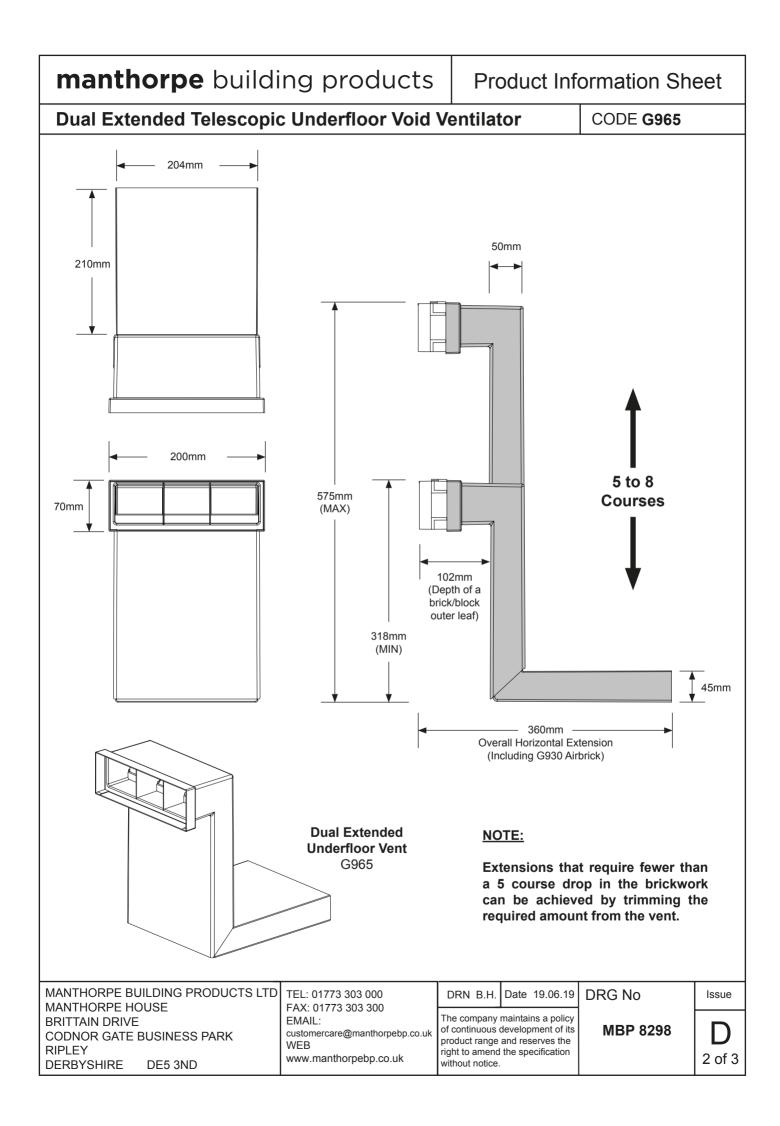

The G965 offers a vertical telescopic adjustment of between 5 and 8 brick courses without the need for an extension sleeve. The horizontal outlet is long enough to bridge through an overall wall thickness of 350mm without the need for an additional extension.

The front aperture of the G965 is designed for use with a G930 Combination Airbrick or it can be used in conjunction with a traditional clay airbrick, although this would reduce the overall airflow through the system.

| Colour                   | Black                                                        |
|--------------------------|--------------------------------------------------------------|
| Packing Details          | 16 per box                                                   |
| Box Weight               | 11.54 kg                                                     |
| Material                 | Polypropylene                                                |
| Maunfacturing<br>Process | Injection Moulded                                            |
| Free<br>Airflow          | 8,000 mm <sup>2</sup><br>(6,450mm <sup>2</sup> through G930) |
| Vertical<br>Extension    | 5-8 courses<br>(318mm - 575mm)                               |
| Horizontal<br>Extension  | 360mm<br>(Including G930 Airbrick)                           |