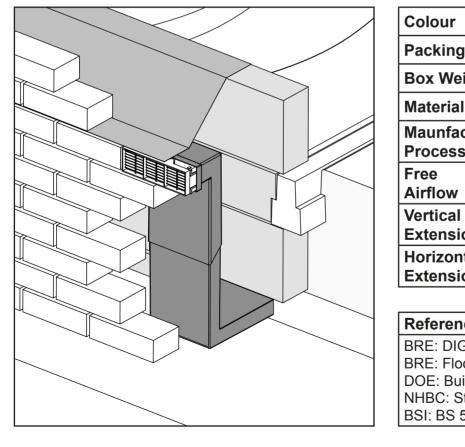

## Description

The G965 Dual Extended Telescopic Underfloor Void Ventilator is designed to provide a clear airflow passage to a void beneath an insulated suspended floor.

The current and future requirements of Part L of the Building Regulations along with other standards and regulations have led to an increase in the depth of thermal insulation in suspended floors along with an increase in cavity widths to accommodate greater amounts of cavity wall insulation. This has meant that clear access to an underfloor void may be as far as 6 or 7 brick courses (525mm) below the level of an airbrick and potentially as much as 350mm from the outer face of the external leaf. Traditional telescopic underfloor ventilators would not be able to achieve this without the use of additional vertical and horizontal extension sleeves.

The G965 offers a vertical telescopic adjustment of between 5 and 8 brick courses without the need for an extension sleeve. The horizontal outlet is long enough to bridge through an overall wall thickness of 350mm without the need for an additional extension.

The front aperture of the G965 is designed for use with a G930 Combination Airbrick or it can be used in conjunction with a traditional clay airbrick, although this would reduce the overall airflow through the system.

| Colour                   | Black                                                        |
|--------------------------|--------------------------------------------------------------|
| Packing Details          | 16 per box                                                   |
| Box Weight               | 11.54 kg                                                     |
| Material                 | Polypropylene                                                |
| Maunfacturing<br>Process | Injection Moulded                                            |
| Free<br>Airflow          | 8,000 mm <sup>2</sup><br>(6,450mm <sup>2</sup> through G930) |
| Vertical<br>Extension    | 5-8 courses<br>(318mm - 575mm)                               |
| Horizontal<br>Extension  | 360mm<br>(Including G930 Airbrick)                           |