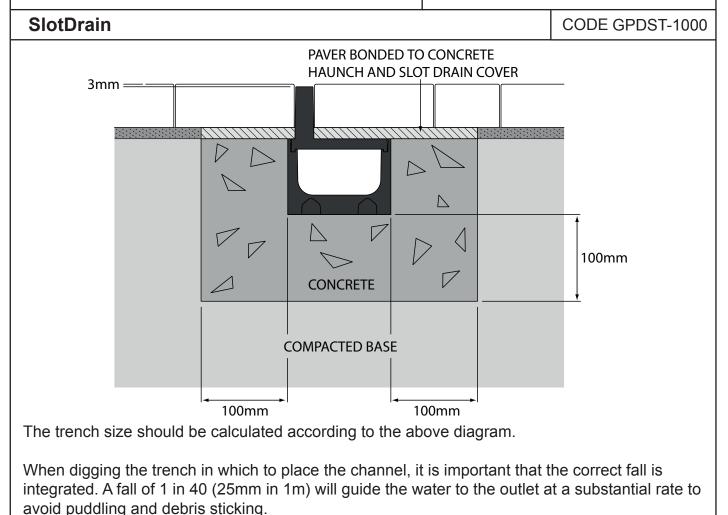

## Manthorpe Building Products | Product Information Sheet

| I I                                                                                                                                                                                                                                                                                                                   |                           | 0                                        |                                                                                                                                                                                                                                                                                                                                                                                                                                                                          |                               |                                                                                                  |                       |                                  |       |  |
|-----------------------------------------------------------------------------------------------------------------------------------------------------------------------------------------------------------------------------------------------------------------------------------------------------------------------|---------------------------|------------------------------------------|--------------------------------------------------------------------------------------------------------------------------------------------------------------------------------------------------------------------------------------------------------------------------------------------------------------------------------------------------------------------------------------------------------------------------------------------------------------------------|-------------------------------|--------------------------------------------------------------------------------------------------|-----------------------|----------------------------------|-------|--|
| SlotDrain                                                                                                                                                                                                                                                                                                             |                           |                                          |                                                                                                                                                                                                                                                                                                                                                                                                                                                                          |                               |                                                                                                  |                       | CODE GPDST                       | -1000 |  |
|                                                                                                                                                                                                                                                                                                                       |                           |                                          |                                                                                                                                                                                                                                                                                                                                                                                                                                                                          |                               |                                                                                                  |                       |                                  |       |  |
|                                                                                                                                                                                                                                                                                                                       |                           |                                          |                                                                                                                                                                                                                                                                                                                                                                                                                                                                          |                               |                                                                                                  | (                     | 500mm                            |       |  |
|                                                                                                                                                                                                                                                                                                                       |                           |                                          |                                                                                                                                                                                                                                                                                                                                                                                                                                                                          |                               |                                                                                                  |                       |                                  |       |  |
| ↓ ↓<br>E<br>00<br>119mm ← ←                                                                                                                                                                                                                                                                                           |                           |                                          |                                                                                                                                                                                                                                                                                                                                                                                                                                                                          | 1000                          | <br><br>Dmm                                                                                      |                       |                                  |       |  |
| Packing Details                                                                                                                                                                                                                                                                                                       | Single o                  | r 48 or 96 per                           | De                                                                                                                                                                                                                                                                                                                                                                                                                                                                       | escri                         | ption                                                                                            |                       |                                  |       |  |
|                                                                                                                                                                                                                                                                                                                       | pallet                    |                                          | Th                                                                                                                                                                                                                                                                                                                                                                                                                                                                       | e Ma                          | anthorpe S                                                                                       | lotDra                | ain is a discreet                |       |  |
| Weight                                                                                                                                                                                                                                                                                                                | 1.5kg pe                  | er length                                |                                                                                                                                                                                                                                                                                                                                                                                                                                                                          |                               | •                                                                                                |                       | nted standing                    |       |  |
| Material                                                                                                                                                                                                                                                                                                              | Polyprop                  | oylene                                   |                                                                                                                                                                                                                                                                                                                                                                                                                                                                          |                               |                                                                                                  | -                     | ed areas. Once                   |       |  |
| Colour                                                                                                                                                                                                                                                                                                                | Black is a 20mm wide slot |                                          |                                                                                                                                                                                                                                                                                                                                                                                                                                                                          |                               |                                                                                                  | n                     |                                  |       |  |
| Manufacturing<br>Process                                                                                                                                                                                                                                                                                              | Injection                 | Moulded                                  | is a 20mm wide slot. It is ideally suited<br>to block paving coverings up to 50mm<br>depth, but can also be used with surface                                                                                                                                                                                                                                                                                                                                            |                               |                                                                                                  |                       |                                  |       |  |
| Features   Lengths slot together enabling quick and   easy installation   Can be cut down in length with a clip detail   repeated at 6 points along the length   Multiple rainwater exit points with easy cut   outlets for use with standard 4" underground   drain pipe   BS EN 1433:2002   BRE Test Report 289 099 |                           |                                          | finishes in areas around the home such as<br>patio's, driveways, paths and is especially<br>well suited to part M building regulation<br>thresholds. The product has been<br>independently load tested and gained an<br>A15 load rating in accordance with BS EN<br>1433:2002. (BRE Test Report 289 099)<br>Other components are available to<br>complete the system such as the SlotDrain<br>Junction Unit and an Accessory Pack<br>containing a Leaf Trap and Endcaps. |                               |                                                                                                  |                       |                                  |       |  |
| MANTHORPE BUILDING PROD<br>MANTHORPE HOUSE                                                                                                                                                                                                                                                                            | F                         | FEL: 01773 303 000<br>FAX: 01773 303 300 |                                                                                                                                                                                                                                                                                                                                                                                                                                                                          | DRN                           |                                                                                                  |                       | DRG No                           | Issue |  |
| BRITTAIN DRIVE<br>CODNOR GATE BUSINESS PARK<br>RIPLEY<br>DERBYSHIRE DE5 3ND                                                                                                                                                                                                                                           |                           |                                          |                                                                                                                                                                                                                                                                                                                                                                                                                                                                          | of cont<br>produc<br>right to | ompany maintains<br>tinuous developme<br>of range and reser-<br>of amend the speci-<br>t notice. | ent of its<br>ves the | <b>MBP 8286</b><br>(page 1 of 2) | В     |  |

## Manthorpe Building Products

**Product Information Sheet** 

The concrete used should be no less than a C25 strength mix, which when fully cured will withstand 25 N/mm<sup>2</sup> of compressive force.