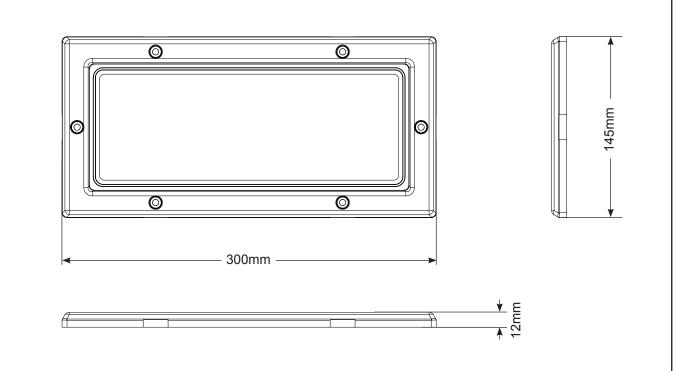

## Airbrick Flood Defence Frame

CODE G980

## Description

The mounting frame for the Airbrick Flood Defence is designed to be as a permanent installation around a 9"x3" airbrick, to then be used as a means of attaching the removable cover over to block out flood waters. There is a channel on the back of the frame to run a thick bead of exterior frame sealant around to seal the frame to the wall, preventing ingress of water. The frame is secured into the wall by screws into the surrounding brickwork which can then be covered with the caps provided. The frame is available in a variety of colours to match most types of wall covering.