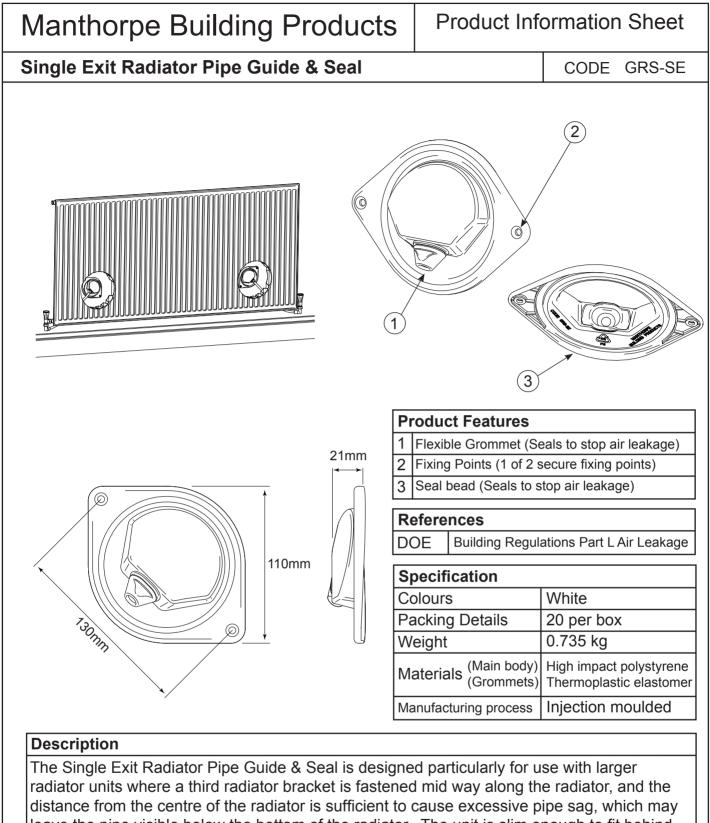

leave the pipe visible below the bottom of the radiator. The unit is slim enough to fit behind the radiator and will provide a draught seal to help achieve the new air leakage requirements of the modern building regulations. Due to its face-fix nature, the product is ideal for studded wall details.

Suitable for use with all 10mm plastic pipes.

| MANTHORPE BUILDING PRODUCTS LTD                                                                | TEL: 01773 514 200<br>FAX: 01773 514 262                      | DRN M.R                                                                                       | Date 04.07.08                        | DRG No   | Issue |
|------------------------------------------------------------------------------------------------|---------------------------------------------------------------|-----------------------------------------------------------------------------------------------|--------------------------------------|----------|-------|
| MANTHORPE HOUSE<br>BRITTAIN DRIVE<br>CODNOR GATE BUSINESS PARK<br>RIPLEY<br>DERBYSHIRE DE5 3ND | EMAIL:<br>sales@manthorpe.co.uk<br>WEB<br>www.manthorpe.co.uk | The company m<br>of continuous de<br>product range al<br>right to amend th<br>without notice. | evelopment of its<br>nd reserves the | MBP 8274 | С     |