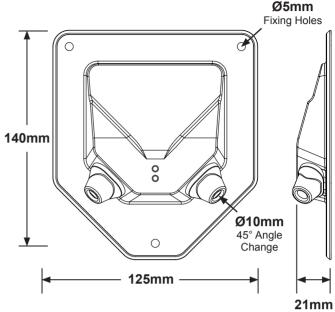

Suitable for use with 10mm flexible pipes.

| Specifications             |                                          |
|----------------------------|------------------------------------------|
| Colours                    | White                                    |
| Packing Details            | 20 per box                               |
| Weight                     | 36g per unit<br>1.02 kg per box          |
| Materials - Guide<br>Seals | Polypropylene<br>Thermoplastic Elastomer |
| Manufacturing<br>Process   | Injection Moulded                        |