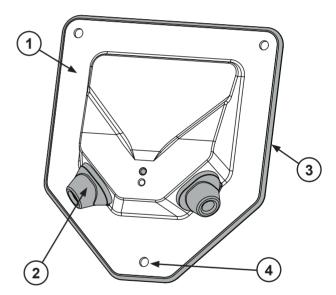

#### References

DOE: Building Regulations Part L Air Leakage

| Product Features |                                                                                      |
|------------------|--------------------------------------------------------------------------------------|
| 1                | Surface Mounting - For easier installation.                                          |
| 2                | Flexible Grommets - Angle the pipes toward the radiator valves and seal around them. |
| 3                | Flexible Sealing Bead - Seals around the unit to prevent air leakage.                |
| 4                | Fixing Points - 3 secure fixing points.                                              |