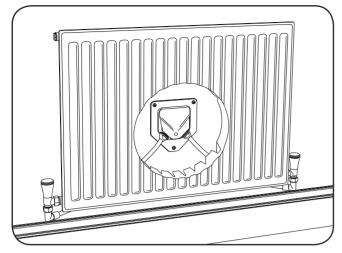

#### **Description**

The GRS-FF Face-fix Radiator Pipe Guide & Seal is designed particularly for use in studded wall details. There is no need for additional timber work, making the installation process more efficient.

The Face-fix Radiator Pipe Guide & Seal can accomodate pipework from either side and entering from above or below. The unit is slim enough to fit behind most radiators and will provide a draught seal to help acheive the new air leakage requirements of the modern building regulations.