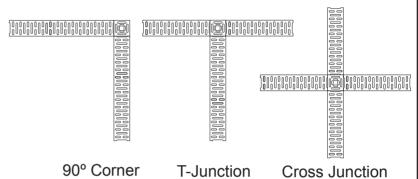

### **Description**

The Manthorpe SmartDrain Junction Unit is to be used when a 90° corner. T-junction or cross junction needs to be produced when laying the SmartDrain system. The Junction Unit has thinned out side walls which can be easily removed with a craft knife. Simply remove whichever and however many sides required and connect to the rest of the system with the easy to fix clips. The junction unit is made up of the channel base and grate lid which falls into the channel, locating on its four location pins. Available with a black or silver grate.