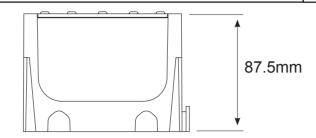

### **Description**

The Manthorpe SmartDrain Junction Unit is to be used when a 90° corner. T-junction or cross junction needs to be produced when laying the SmartDrain system. The Junction Unit has thinned out side walls which can be easily removed with a craft knife. Simply remove whichever and however many sides required and connect to the rest of the system with the easy to fix clips. The junction unit is made up of the channel base and grate lid which falls into the channel, locating on its four location pins. Available with a black or silver grate.