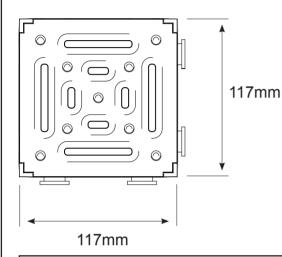

### **Description**

The Manthorpe SmartDrain Junction Unit is to be used when a 90° corner. T-junction or cross junction needs to be produced when laying the SmartDrain system. The Junction Unit has thinned out side walls which can be easily removed with a craft knife. Simply remove whichever and however many sides required and connect to the rest of the system with the easy to fix clips. The junction unit is made up of the channel base and grate lid which falls into the channel, locating on its four location pins. Available with a black or silver grate.