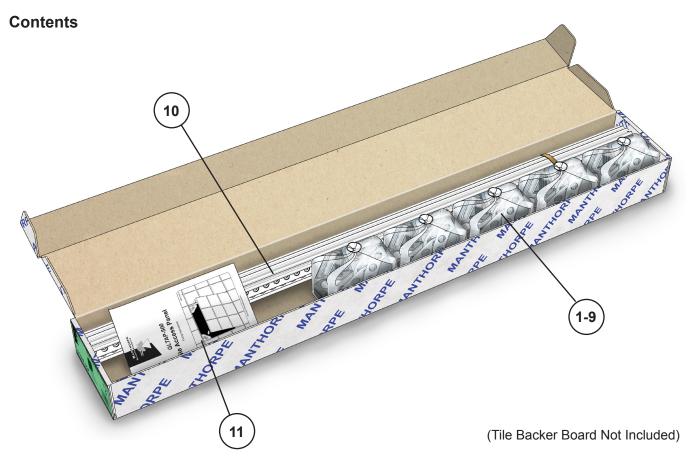

## **Tile Access Panel (QTY 5 Contract Pack)**

| Kit List |                                         |     |                                                   |  |
|----------|-----------------------------------------|-----|---------------------------------------------------|--|
| No       | Part                                    | Qty | Material                                          |  |
| 1        | Corner Magnet Support (LH)              | 5   | White High Impact Polystyrene                     |  |
| 2        | Corner Magnet Support (RH)              | 5   | White High Impact Polystyrene                     |  |
| 3        | Corner Hinge Support (LH)               | 5   | White High Impact Polystyrene                     |  |
| 4        | Corner Hinge Support (RH)               | 5   | White High Impact Polystyrene                     |  |
| 5        | Clip-on Corners with Contact Plate (LH) | 5   | White High Impact Polystyrene / Zinc Coated Steel |  |
| 6        | Clip-on Corners with Contact Plate (RH) | 5   | White High Impact Polystyrene / Zinc Coated Steel |  |
| 7        | Clip-on Corner Hinge (LH)               | 5   | White High Impact Polystyrene                     |  |
| 8        | Clip-on Corner Hinge (RH)               | 5   | White High Impact Polystyrene                     |  |
| 9        | Magnetic Touch Latches                  | 10  | Black Polystyrene / Zinc Coated Steel             |  |
| 10       | 1m Lengths of Frame Extrusion           | 10  | White uPVC                                        |  |
| 11       | Fitting Instructions                    | 1   | Paper                                             |  |