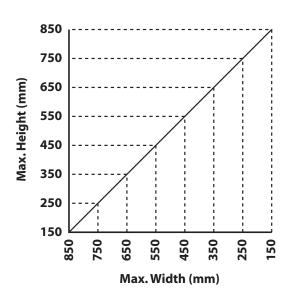

The size of the access panel must not exceed the maximum weight and dimensions stated above. For rectangular openings, use the graph on the right to help calculate the maximum opening size for the Access Panel.

### **Max Opening Size**

The Access Panel can be installed into all existing wall panel materials whether it is plasterboard or tile backer board of any thickness. The finished Tile Access Panel will always fit flush with the surrounding tiles. The Contract Pack is compatible with any 6mm thickness tile backer board (not included).