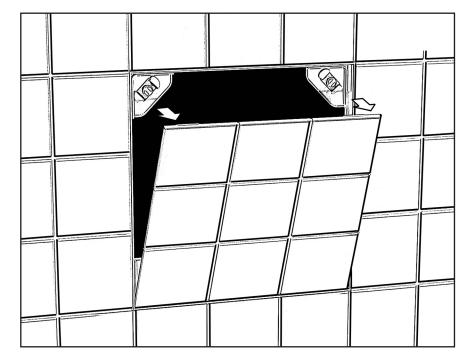

The Tile Access Panel is quick and easy to fit. Its inclusion into the décor of the bathroom or kitchen ensures a seamless blend with the rest of the tiling. The overall look is preserved, and when access to services is required, a light touch releases a magnetic catch and the panel opens smoothly. Completely flexible, the Tile Access Panel can be cut to fit the exact size needed.

Once complete the Manthorpe Tile Access Panel can be accessed effortlessly by pressing on the magnetic touch catches and then fully releasing the panel from its hinges.

MANTHORPE BUILDING PRODUCTS LTD MANTHORPE HOUSE BRITTAIN DRIVE