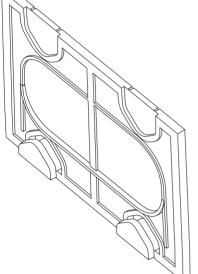

The end cap will fit to either end of the channel by means of a simple push on clip fit. At the male end of the channel, you must remove the thinned tabs on the endcap using a knife or pair of pliers

MANTHORPE BUILDING PRODUCTS LTD MANTHORPE HOUSE