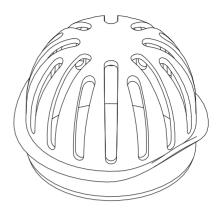

## Features:

The leaf trap slots into place once the desired hole has been removed from the channel. The leaf trap locates just below the underside of the grate which prevents it from floating out of place in heavy rainfall.