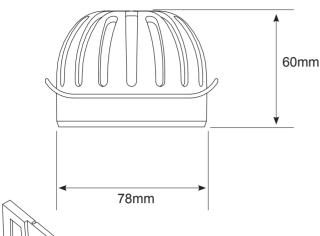

## Features:

The leaf trap slots into place once the desired hole has been removed from the channel. The leaf trap locates just below the underside of the grate which prevents it from floating out of place in heavy rainfall.