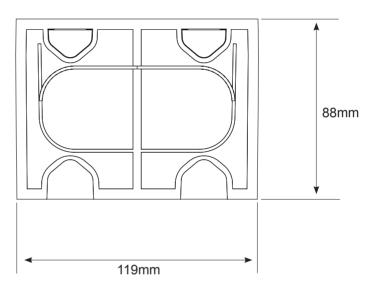

The end cap will fit to either end of the channel by means of a simple push on clip fit. At the male end of the channel, you must remove the thinned tabs on the endcap using a knife or pair of pliers

MANTHORPE BUILDING PRODUCTS LTD MANTHORPE HOUSE