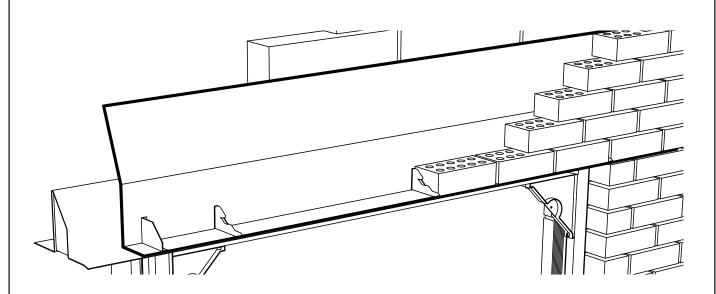

## PRODUCT DESCRIPTION

The Manthorpe range of Lintel Trays are fabricated in three different sizes to suit cavity widths up to 150mm and lintel heights of 230mm, they are avaliable in rolled lengths of 5 & 25 meters. Its pre-creased design enables the tray to be folded to suit a variety of lintels profiles and its rigidity allows it to be self supporting. This eliminates the need to build into the inner leaf wall.

Manthorpe's Lintel Trays are designed in response to NHBC and British Standard requirements. These state that cavity tray/dampproof protection should be provided over all openings.

The Lintel Tray is made of tough, durable polypropylene and will protect cavity wall lintels against corrosion from moisture. Any water collects on the top of the lintel tray and is contained by the stop ends. The water is then directed to the outside of the building through Peep or Weep Vents in the outer cavity.