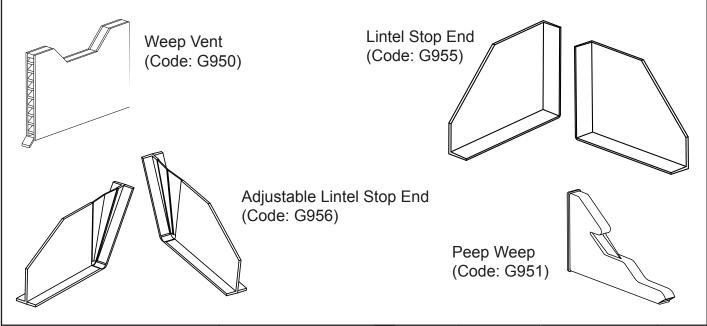

## Manthorpe Lintel Trays should be used with the following products:

MANTHORPE BUILDING PRODUCTS LTD MANTHORPE HOUSE BRITTAIN DRIVE CODNOR GATE BUSINESS PARK RIPLEY DERBYSHIRE DE5 3ND

TEL: 01773 303 000 FAX: 01773 303 300 EMAIL: