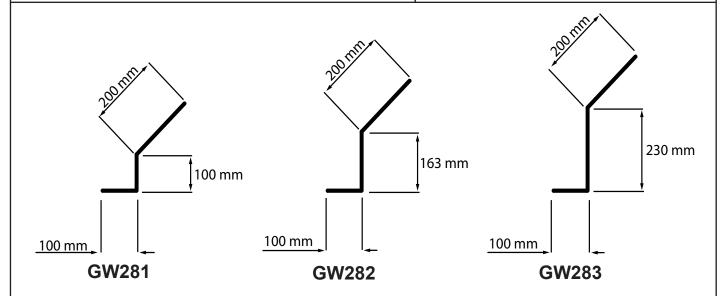

## PRODUCT DESCRIPTION

The Manthorpe range of Lintel Trays are fabricated in three different sizes to suit cavity widths up to 150mm and lintel heights of 230mm, they are avaliable in rolled lengths of 5 & 25 meters. Its pre-creased design enables the tray to be folded to suit a variety of lintels profiles and its rigidity allows it to be self supporting. This eliminates the need to build into the inner leaf wall.

## Manthorpe Building Products

**Product Information Sheet** 

**Lintel Tray** 

Code: GW281, GW282, GW283

| PRODUCT CODE | PRODUCT HEIGHT | PRODUCT LENGTH | PRODUCT WEIGHT |
|--------------|----------------|----------------|----------------|
| GW281-5      | 400MM          | 5 METERS       | 1.5 KG         |
| GW281-25     | 400MM          | 25 METERS      | 8.0 KG         |
| GW282-5      | 463MM          | 5 METERS       | 2.0 KG         |
| GW282-25     | 463MM          | 25 METERS      | 10.0 KG        |
| GW283-5      | 530MM          | 5 METERS       | 2.5 KG         |
| GW283-25     | 530MM          | 25 METERS      | 11.5 KG        |