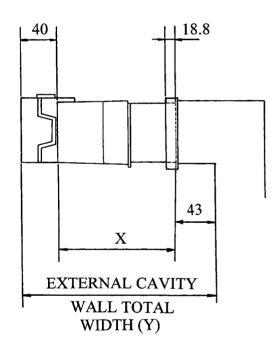

#### Calculations:

$$Y - 40 - 43 - 5 = X$$

#### **Example:**

Taking Y to be 200mm

200 - 88 = 112mm G935 Length (X)

MANTHORPE BUILDING PRODUCTS LTD TEL: 01773 303 000 MANTHORPE HOUSE

**BRITTAIN DRIVE** CODNOR GATE BUSINESS PARK

RIPI FY

DERBYSHIRE DE5 3ND