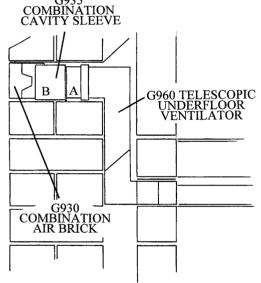

# **Description:**

The G935 Combination Cavity Sleeve is supplied as one unit but in two parts (figure 1) enabling it to have telescopic capacity. Remove one section (figure 2) and calculate the length of sleeve required to extend the G960 to the air brick. This can be done by using calculation formulae (right).

The G935 can be easily cut to length with a fine tooth saw remembering to cut from end (A) figure 3. Once cut simply fit end (A) into the G960 mouth and end (B) into the back of a G930 Combination Air Brick 9" x 3".