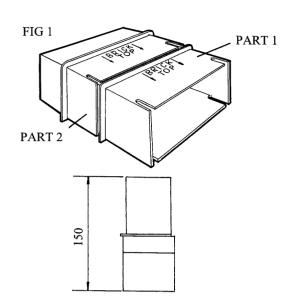

# **Description:**

The G935 Combination Cavity Sleeve is supplied as one unit but in two parts (figure 1) enabling it to have telescopic capacity. Remove one section (figure 2) and calculate the length of sleeve required to extend the G960 to the air brick. This can be done by using calculation formulae (right).

#### Calculations:

$$Y - 40 - 43 - 5 = X$$

#### **Example:**

Taking Y to be 200mm

200 - 88 = 112mm G935 Length (X)

MANTHORPE BUILDING PRODUCTS LTD TEL: 01773 303 000 MANTHORPE HOUSE

**BRITTAIN DRIVE** CODNOR GATE BUSINESS PARK

RIPI FY

DERBYSHIRE DE5 3ND