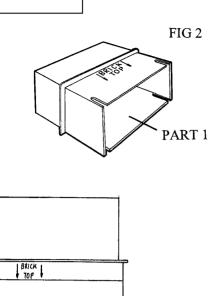

# **Description:**

The G935 Combination Cavity Sleeve is supplied as one unit but in two parts (figure 1) enabling it to have telescopic capacity. Remove one section (figure 2) and calculate the length of sleeve required to extend the G960 to the air brick. This can be done by using calculation formulae (right).

The G935 can be easily cut to length with a fine tooth saw remembering to cut from end (A) figure 3. Once cut simply fit end (A) into the G960 mouth and end (B) into the back of a G930 Combination Air Brick 9" x 3".