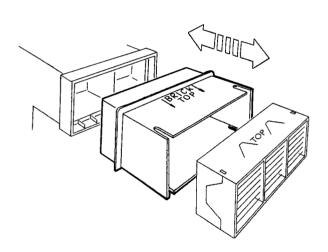

# **Description:**

The G935 Combination Cavity Sleeve is supplied as one unit but in two parts (figure 1) enabling it to have telescopic capacity. Remove one section (figure 2) and calculate the length of sleeve required to extend the G960 to the air brick. This can be done by using calculation formulae (right).

The G935 can be easily cut to length with a fine tooth saw remembering to cut from end (A) figure 3. Once cut simply fit end (A) into the G960 mouth and end (B) into the back of a G930 Combination Air Brick 9" x 3".