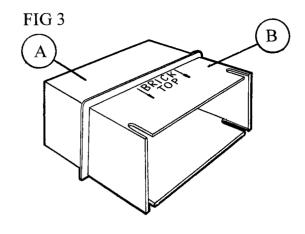

The G935 can be easily cut to length with a fine tooth saw remembering to cut from end (A) figure 3. Once cut simply fit end (A) into the G960 mouth and end (B) into the back of a G930 Combination Air Brick 9" x 3".