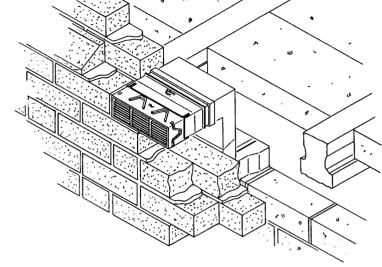

## G935 Fitted in a Plinth Brick Situation

218

## **Description:**

The G935 Combination Cavity Sleeve can be used to extend G960 Telescopic Under Floor Void Ventilator horizontally when used in a plinth brick situation to provide a clear air flow passage to the void underneath a suspended floor.

## G935 Fitted in a Plinth Brick Situation