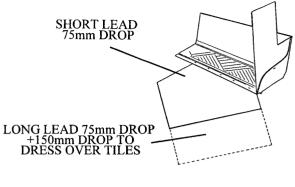

The GW292 SBS Short Left Hand Intermediate Tray can also be supplied with short or long lead securely attached with staples in either code 4 or code 5 (special order) lead.

Note: - When ordering trays please state roof pitch, course, and height and whether short or long lead is required.