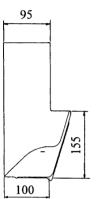

| COLOURS                    | Black                                              |
|----------------------------|----------------------------------------------------|
| PACKING DETAILS            | Packed in 25's in cardboard box (unleaded).        |
| WEIGHT                     | 10.6kg per box (unleaded)                          |
| MATERIAL                   | Polypropylene                                      |
| MANUFACTURING PROCESS      | Injection Molded                                   |
| SUITABLE FOR CAVITY WIDTHS | 50mm to 100mm                                      |
| SUITABLE FOR PITCHES       | 35 to 50 225mm coursing<br>25 to 50 150mm coursing |
| BED SIZE                   | 102.5mm                                            |