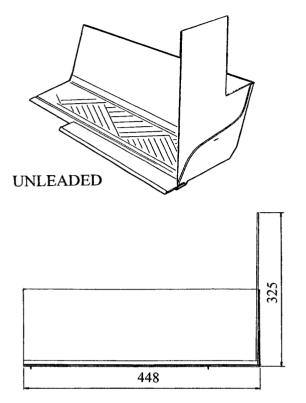

# **Short Block / Stonework Intermediate Tray Left Hand**

CODE **GW292 SBS** 

## **Description:**

The GW292 SBS Short Left Hand Intermediate Tray suits larger course heights typically 150mm, 225mm in either stonework or blockwork and has an upstand at one end only. This is so that the water can run out of the tray down the cavity tray system.

| COLOURS                    | Black                                              |
|----------------------------|----------------------------------------------------|
| PACKING DETAILS            | Packed in 25's in cardboard box (unleaded).        |
| WEIGHT                     | 10.6kg per box (unleaded)                          |
| MATERIAL                   | Polypropylene                                      |
| MANUFACTURING PROCESS      | Injection Molded                                   |
| SUITABLE FOR CAVITY WIDTHS | 50mm to 100mm                                      |
| SUITABLE FOR PITCHES       | 35 to 50 225mm coursing<br>25 to 50 150mm coursing |
| BED SIZE                   | 102.5mm                                            |