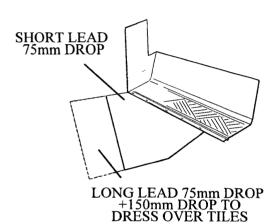

The GW291 SBS Short Right Hand Intermediate Tray can also be supplied with short or long lead securely attached with staples in either code 4 or code 5 (special order) lead.

Note: - When ordering trays please state roof pitch, course, and height and whether short or long lead is required.