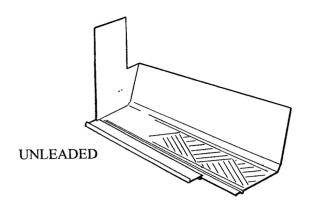

## **Short Block / Stonework Intermediate Tray Right Hand**

CODE **GW291 SBS** 

### **Description:**

The GW291 SBS Short Right Hand Intermediate Tray suits larger course heights typically 150mm, 225mm in either stonework or blockwork and has an upstand at one end only. This is so that the water can run out of the tray down the cavity tray system.

| COLOURS                       | Black                                              |
|-------------------------------|----------------------------------------------------|
| PACKING DETAILS               | Packed in 25's in cardboard box (unleaded).        |
| WEIGHT                        | 10.6kg per box (unleaded)                          |
| MATERIAL                      | Polypropylene                                      |
| MANUFACTURING PROCESS         | Injection Molded                                   |
| SUITABLE FOR<br>CAVITY WIDTHS | 50mm to 100mm                                      |
| SUITABLE FOR PITCHES          | 35 to 50 225mm coursing<br>25 to 50 150mm coursing |
| BED SIZE                      | 102.5mm                                            |