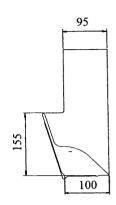

### **Description:**

The GW291 SBS Short Right Hand Intermediate Tray suits larger course heights typically 150mm, 225mm in either stonework or blockwork and has an upstand at one end only. This is so that the water can run out of the tray down the cavity tray system.

| COLOURS                       | Black                                              |
|-------------------------------|----------------------------------------------------|
| PACKING DETAILS               | Packed in 25's in cardboard box (unleaded).        |
| WEIGHT                        | 10.6kg per box (unleaded)                          |
| MATERIAL                      | Polypropylene                                      |
| MANUFACTURING PROCESS         | Injection Molded                                   |
| SUITABLE FOR<br>CAVITY WIDTHS | 50mm to 100mm                                      |
| SUITABLE FOR PITCHES          | 35 to 50 225mm coursing<br>25 to 50 150mm coursing |
| BED SIZE                      | 102.5mm                                            |