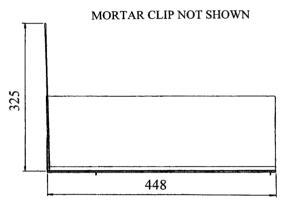

The flexible perpend protector attached to the tray prevents driving rain penetrating the outer wall and tracking across the masonry.

The tray has a unique front mortar clip that can be removed at any time once the mortar has set leaving a 25mm deep aperture into which the lead is inserted into and secured with lead wedges.

| COLOURS                       | Black                                              |
|-------------------------------|----------------------------------------------------|
| PACKING DETAILS               | Packed in 25's in cardboard box (unleaded).        |
| WEIGHT                        | 10.6kg per box (unleaded)                          |
| MATERIAL                      | Polypropylene                                      |
| MANUFACTURING PROCESS         | Injection Molded                                   |
| SUITABLE FOR<br>CAVITY WIDTHS | 50mm to 100mm                                      |
| SUITABLE FOR PITCHES          | 35 to 50 225mm coursing<br>25 to 50 150mm coursing |
| BED SIZE                      | 102.5mm                                            |