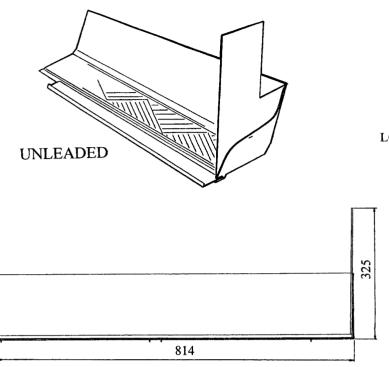

## Long Block / Stonework **Intermediate Tray Left Hand**

CODE GW292 LBS

MORTAR CLIP NOT SHOWN

#### **Description:**

The GW292 LBS Long Left Hand Intermediate Tray suits low pitches in typically 150mm, 225mm coursing in either stonework or blockwork and has an upstand at one end only. This is so that the water can run out of the tray down the cavity tray system.

| COLOURS                    | Black                                             |
|----------------------------|---------------------------------------------------|
| PACKING DETAILS            | Packed in 25's in cardboard box (unleaded).       |
| WEIGHT                     | 10.6kg per box (unleaded)                         |
| MATERIAL                   | Polypropylene                                     |
| MANUFACTURING PROCESS      | Injection Molded                                  |
| SUITABLE FOR CAVITY WIDTHS | 50mm to 100mm                                     |
| SUITABLE FOR PITCHES       | 17.5 to 34 225mm coursing 12 to 24 150mm coursing |
| BED SIZE                   | 102.5mm                                           |