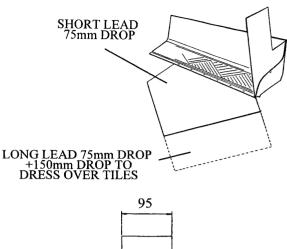

The GW292 LBS Long Left Hand Intermediate Tray can also be supplied with short or long lead securely attached with staples in either code 4 or code 5 (special order) lead.

Note: - When ordering trays please state roof pitch, course, and height and whether short or long lead is required.