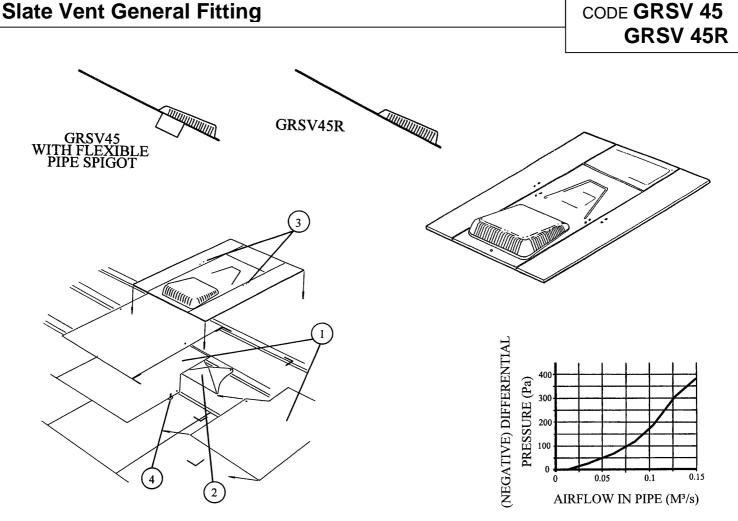

## **Fitting Instructions:**

- 1) Cut the two slates directly below the slate vent as shown.
- 2) Cut an inverted "T" in the felt and fold back as shown. If a sarking board is to be used a hole should be cut in the board to match up with the slate vent.
- 3) Fix slate vent into position using holes provided.
- 4) Secure front of slate using a copper disc rivet.
- 5) Slates should then be dressed over the slate vent. A GRPA Flexible Pipe is available for connection to the GRSV45 slate vent spigot.

## **Slate Vent Airflow Characteristics:**

| Airflow m³/s | Differential airflow pressure (Pa) |  |  |  |  |
|--------------|------------------------------------|--|--|--|--|
| 0.037        | 28                                 |  |  |  |  |
| 0.060        | 64                                 |  |  |  |  |
| 0.083        | 122                                |  |  |  |  |
| 0.109        | 190                                |  |  |  |  |
| 0.130        | 310                                |  |  |  |  |