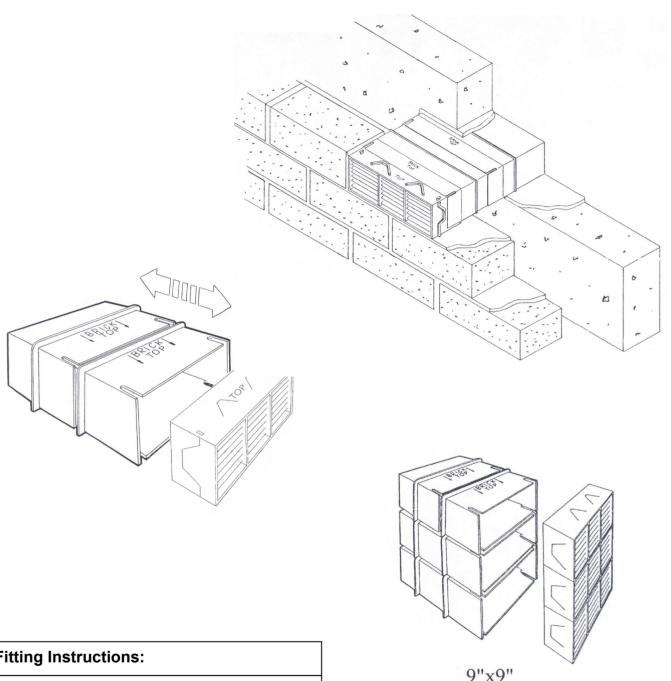

# **Combination Cavity Sleeve**

CODE **G935** 

## **Fitting Instructions:**

The G935 Combination Cavity Sleeve should be fitted to the back of a G930 Combination Airbrick 9" x 3" and adjusted to fit the desired cavity width. It can be used in any combination required and built into the brick course as normal although care should be taken to keep the airflow passage clear from mortar droppings.

This product should be used in conjunction with other products from the Manthorpe range to provide a complete through wall ventilation system.