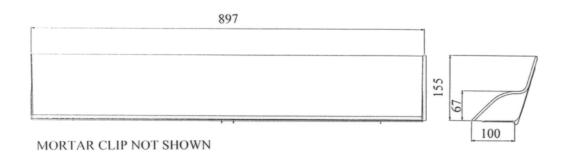

### **Description:**

The GW295 Horizontal Tray is designed for straight horizontal abutments in new build situations. Integral stop ends and a hook feature removes the need for overlap of trays giving a total tray effective length of 900mm.

The GW295 Horizontal Tray can also be supplied with short, standard or long lead stapled and sealed to the tray in either code 4 or code 5 (special order).

| COLOURS                       | Black                                       |
|-------------------------------|---------------------------------------------|
| PACKING DETAILS               | Packed in 25's in cardboard box (unleaded). |
| WEIGHT                        | 12kg per box (unleaded)                     |
| MATERIAL                      | Polypropylene                               |
| MANUFACTURING PROCESS         | Injection Moulded                           |
| SUITABLE FOR<br>CAVITY WIDTHS | 50mm to 100mm                               |
| SUITABLE FOR PITCHES          | 17.5 to 50                                  |
| BED SIZE                      | 102.5mm                                     |