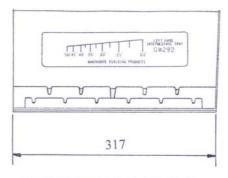

| COLOURS                    | Black                                       |
|----------------------------|---------------------------------------------|
| PACKING<br>DETAILS         | Packed in 25's in cardboard box (unleaded). |
| WEIGHT                     | 6kg per box (unleaded)                      |
| MATERIAL                   | Polypropylene                               |
| MANUFACTURING PROCESS      | Injection Moulded                           |
| SUITABLE FOR CAVITY WIDTHS | 50mm to 100mm                               |
| SUITABLE FOR PITCHES       | 17.5 to 50                                  |
| BED SIZE                   | 102.5mm                                     |