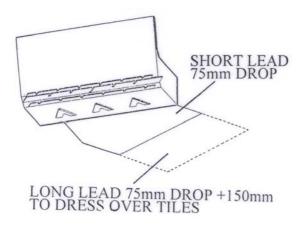

The GW292 Left Hand Intermediate Tray can also be supplied with short or long lead securely attached with staples in either code 4 or code 5 (special order) lead.

Note: - When ordering trays please state roof pitch and whether short or long lead is required.