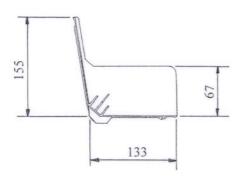

| COLOURS                    | Black                                       |
|----------------------------|---------------------------------------------|
| PACKING<br>DETAILS         | Packed in 25's in cardboard box (unleaded). |
| WEIGHT                     | 6kg per box (unleaded)                      |
| MATERIAL                   | Polypropylene                               |
| MANUFACTURING PROCESS      | Injection Moulded                           |
| SUITABLE FOR CAVITY WIDTHS | 50mm to 100mm                               |
| SUITABLE FOR PITCHES       | 17.5 to 50                                  |
| BED SIZE                   | 102.5mm                                     |