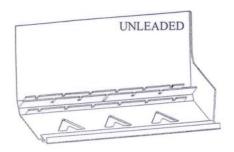

## **Description:**

The GW292 Left Hand Intermediate Tray has an up stand at one end only. This is so that the water can run out of the tray down the cavity tray system. The up stand on the tray prevents driving rain penetrating the outer wall and tracking across the masonry.

The tray has a unique front mortar clip that can be removed at any time once the mortar has set leaving a 25mm deep aperture into which the lead is inserted into and secured with lead wedges.

The tray also features an injection molded mortar trap which ensures a clear water path by reducing the risk of mortar droppings and other debris completely blocking the tray, although care should still be taken to keep the trays clear from mortar and other building debris.