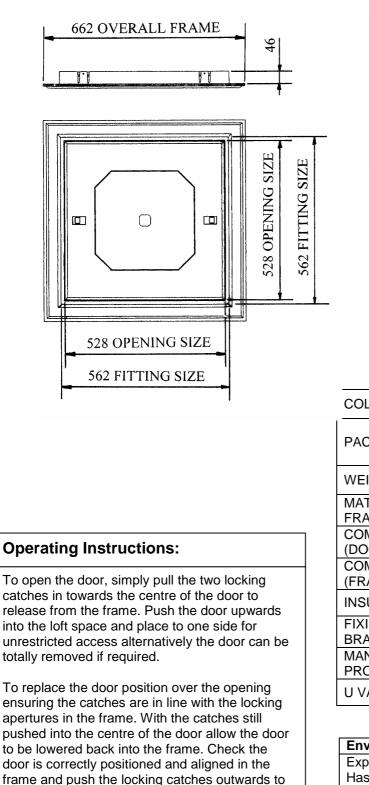

## Push Up Loft Access Door

CODE GL260

lock the door into position as shown.

| White Textured Finish                                                          |
|--------------------------------------------------------------------------------|
| Individual cardboard box<br>with internal polythene bag<br>to protect product. |
| 2.8kg per pack                                                                 |
| High Impact Polystyrene                                                        |
| Closed Cell P.V.C                                                              |
| Open Cell Polyurethane                                                         |
| Expanded Polystyrene                                                           |
| Zinc Plated Mild Steel                                                         |
| Injection Molded                                                               |
| 0.86 W/м²к                                                                     |
|                                                                                |