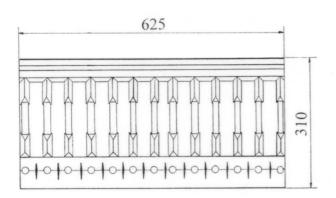

| COLOURS               | Black                 |
|-----------------------|-----------------------|
| PACKING DETAILS       | 50 Panels per box     |
| WEIGHT                | 5.7kg per box         |
| MATERIAL              | Lightweight Rigid PVC |
| MANUFACTURING PROCESS | Vacuum Formed         |