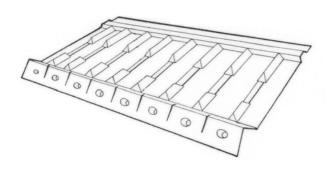

## **Description:**

The G1280 Felt Support Tray is designed to fit any rafter centres and provides support for the roofing felt. It eliminates the problem of rotting felt by sagging and retaining water at low-level eaves.

## **Fitting Instructions:**

The G1280 Felt Support Tray (A) should be used with timber fillets. The front "bobble" edge should be dressed down towards the gutter and either stapled or nailed into position.