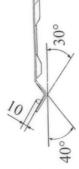

## **Fitting Instructions:**

The G1280 Felt Support Tray (A) should be used with timber fillets. The front "bobble" edge should be dressed down towards the gutter and either stapled or nailed into position.