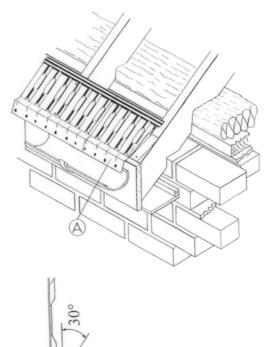

## **Fitting Instructions:**

The G1280 Felt Support Tray (A) should be used with timber fillets. The front "bobble" edge should be dressed down towards the gutter and either stapled or nailed into position.

The first "bobble" of each tray should be used to locate the over lap, felt should be dressed over the G1280 Felt Support Tray as normal.

Use in conjunction with other products from the Manthorpe range to provide a complete roof ventilation