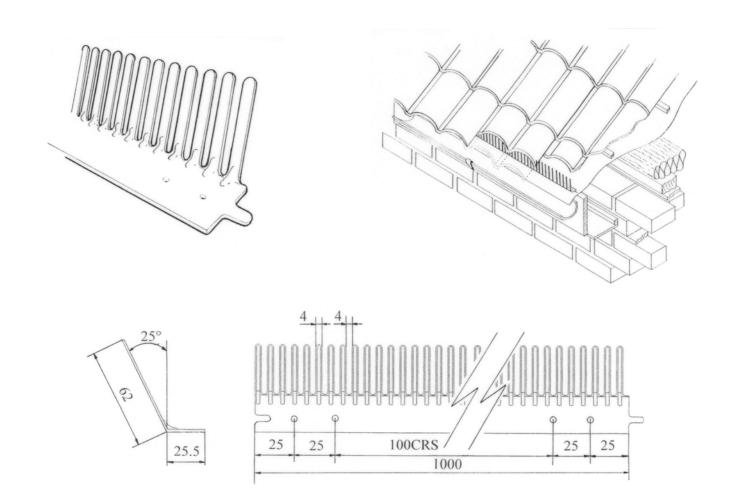

### CODE **G1275**

#### **Description:**

The G1275 Eaves Comb Filler is designed with flexible fingers that adjust to fill the gaps left when using profiled tiles preventing entry of birds and large insects beneath the tiles.

#### **Fitting Instructions:**

The G1275 Eaves Comb Filler (A) Should be nailed to the top of the fascia board through the fixing holes provided along the full length of the eaves and joined where necessary.