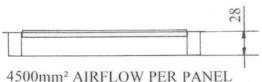

The G455 is suitable for 450mm rafter centres 400mm and 600mm versions are also available.

| COLOURS               | Black                                                       |
|-----------------------|-------------------------------------------------------------|
| PACKING DETAILS       | 50 Panels per box                                           |
| WEIGHT                | 5kg per box                                                 |
| MATERIAL              | Lightweight Rigid PVC                                       |
| MANUFACTURING PROCESS | Vacuum Formed                                               |
| FREE AIRFLOW          | 10,000mm²/M<br>equivalent to a<br>continuous gap of<br>10mm |