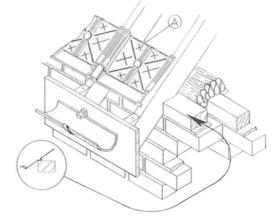

## **Fitting Instructions:**

The G455 Cross Flow Eves Panel (A) should be positioned with its lower edge over lapping the wall plate and either nailed or stapled through the side fixing wings to the rafters ensuring that the loft insulation is firmly tucked into the eaves and around the wall plate as shown.

In certain low pitch situations two Cross Flow Eaves Panels will be required to ensure a clear air path over the insulation into the roof space.

Use in conjunction with other products from the Manthorpe range to provide a complete roof ventilation system.