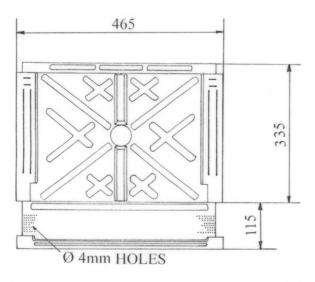

## **Cross Flow Fly Screen Eaves Panel Ventilator**

**CODE G455** 

The G455 Cross Flow Fly Screen Panel is designed for open eaves or cottage style situations and to provide a clear air passage between the roofs felt and loft insulation.

The fly screen section consists of evenly punched holes specifically designed to prohibit the entrance of large insects but wide enough not to be blocked by debris, paint or water droplets (see BS5250 section 6)

The G455 is suitable for 450mm rafter centres 400mm and 600mm versions are also available.

| COLOURS               | Black                                                       |
|-----------------------|-------------------------------------------------------------|
| PACKING DETAILS       | 50 Panels per box                                           |
| WEIGHT                | 5kg per box                                                 |
| MATERIAL              | Lightweight Rigid PVC                                       |
| MANUFACTURING PROCESS | Vacuum Formed                                               |
| FREE AIRFLOW          | 10,000mm²/M<br>equivalent to a<br>continuous gap of<br>10mm |