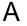

## **Fitting Instructions:**

The G455 Cross Flow Eves Panel (A) should be positioned with its lower edge over lapping the wall plate and either nailed or stapled through the side fixing wings to the rafters ensuring that the loft insulation is firmly tucked into the eaves and around the wall plate as shown.