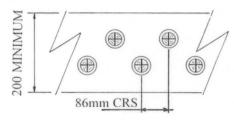

| COLOURS               | White, Brown, Black, Grey,<br>Golden Oak                                                                          |  |
|-----------------------|-------------------------------------------------------------------------------------------------------------------|--|
| PACKING DETAILS       | Packed in 50's in a cardboard box.                                                                                |  |
| WEIGHT                | 0.8kg per box                                                                                                     |  |
| MATERIAL              | Polypropylene                                                                                                     |  |
| MANUFACTURING PROCESS | Injection Moulded                                                                                                 |  |
|                       | 2150mm² per G700                                                                                                  |  |
| FREE AIRFLOW          | To achieve 10,000mm <sup>2</sup> /M of free airflow the G700 should be fitted at 200mm centres.                   |  |
|                       | To achieve 25,000mm <sup>2</sup> /M of free airflow the G700 should be fitted at 86mm staggered centres as shown. |  |