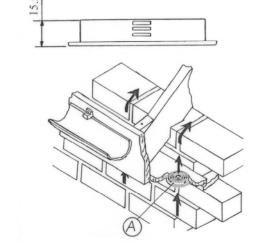

## **Fitting Instructions:**

The G700 Circular Soffit Ventilator (A) should be a "push" fit into a 70mm (2.75") diameter hole drilled into the soffit board as shown.

Use in conjunction with other products from the Manthorpe range to provide a complete roof ventilation system.