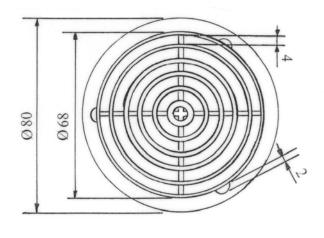

## **Description:**

The G700 Circular Soffit Ventilator is designed to be fitted before or after installation of soffit boards. The airflow passage consists of evenly spaced slots specifically sized to prohibit large insects gaining access but wide enough not to be blocked by debris, paint or water droplets (See BS5250 section 6).

## **Fitting Instructions:**

The G700 Circular Soffit Ventilator (A) should be a "push" fit into a 70mm (2.75") diameter hole drilled into the soffit board as shown.

Use in conjunction with other products from the Manthorpe range to provide a complete roof ventilation system.